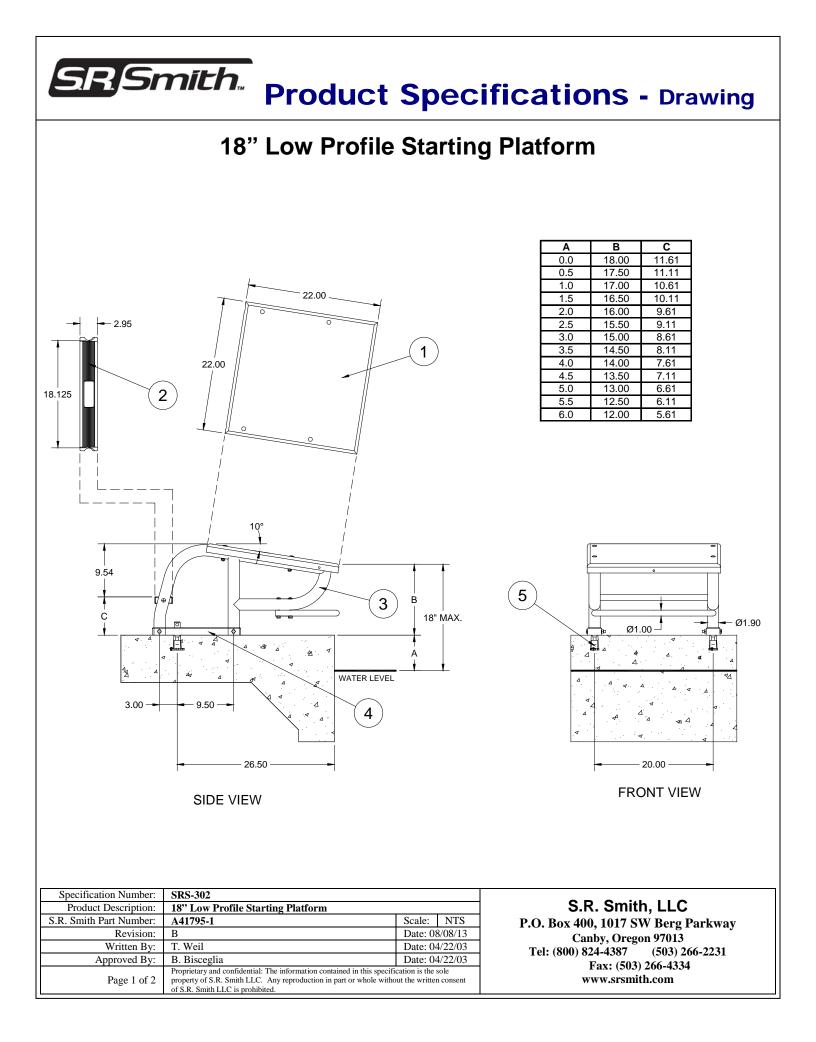

### **Specifications**

1

2

3

4

5

- **Platform:** The platform is constructed of an acrylic outer body skin and a non-slip, sanded tread over a solid laminated board covered with hand-laid fiberglass and resin roving. The platform is mounted onto the weldment and slopes at a 10° angle. The platform dimensions are 22" x 22 (558.80mm x 558.80).
  - **Step:** The step is constructed of stainless steel with nominal dimensions of 3" x 20 (76.2mm x 508). The step frame has a replaceable, black, non-skid tread insert.
  - **Frame:** The frame is constructed of 1.90" O.D. x .065 wall (48.26mm x 1.65), 316 series polished stainless steel. The backstroke bar is 1.00" O.D. x .065 wall (25.4 mm x 1.65) 316 series stainless steel and is fastened to the side rails flush with the front of the platform. All hardware securing the frame is also stainless steel.
  - **Anchor Plate:** The anchor plates are a heavy-duty brass casting that has been chrome plated. The plates engage with the flush anchors for quick setup and breakdown.
  - **Anchors** (p/n A41659-0, see spec sheet for SRS-904): The flush anchor sockets are brass castings and are chrome plated. Also included are two 1/2" dia. anchor bolts, two cover screws, and two brass 10-24 x 3/8" UNC bonding screws with washers.