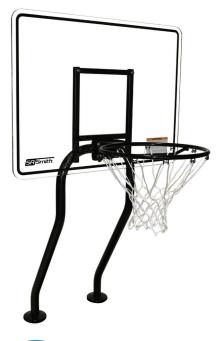

## SALT FRIENDLY CHALLENGE GAME

- Continuous dual post frame
- Durable, clear acrylic backboard
- SealedSteel® vinyl-coated frame and rim
- 1.90" OD, .065" wall thickness, 304 stainless steel frame
- Recommended for salt pools
- · Regulation rim, net, basketball and needle included

## Parts & Accessories

• SPG-200 Clear acrylic Backboard

• 20-197-VB Backboard frame

• S-RIM-CHE Rim and net with hardware

• 69-209-200-VB Plastic anchors with caps & escutcheons (standard)

• 30009 Optional bronze anchor (two AS-100D)