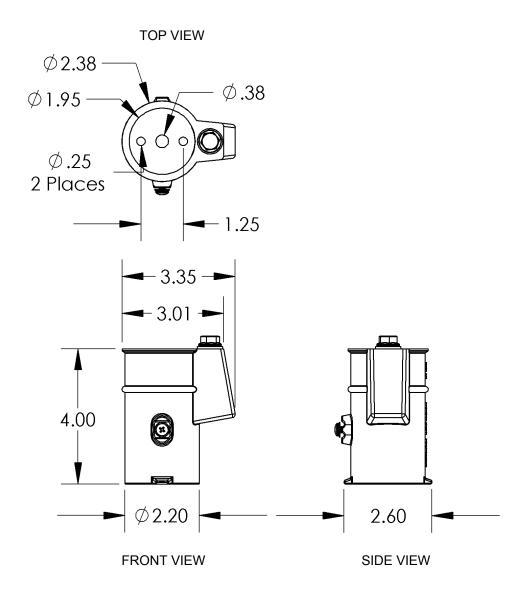

## 1.9" Marine Grade Stainless Steel Anchor Socket

**Specification:** The 1.9" Marine Grade Stainless Steel Anchor Socket assembly includes a 4" (101.6mm) deep cast 316 stainless steel socket and secures fixtures by means of a bronze wedge assembly. The anchor is intended for moderate to heavy-duty commercial use. It is threaded and comes with a #10 UNC brass grounding screw for bonding.