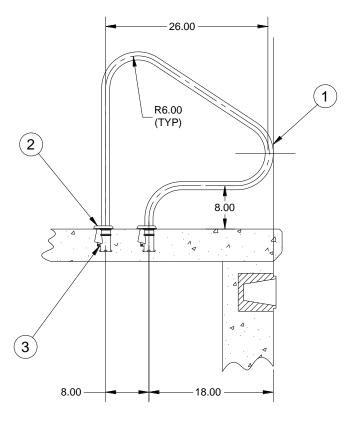

## 26in Figure 4 Handrail 1.5" OD

SIDE VIEW

**FRONT VIEW** 

| MODEL NUMBER | TUBE DIMENSIONS         |
|--------------|-------------------------|
| 12059        | 1.50" O.D. X .120" WALL |
|              |                         |
|              |                         |
|              |                         |
|              |                         |
|              |                         |

### **Specifications:**

- **1. Handrail:** The handrail is made of 1.50" O.D. (38.1 mm) type 304 polished stainless steel and is available in .120" (3.0mm) wall thickness. All bends are a nominal 6" (152.4mm) radius.
- **2. Escutcheon (Optional):** (p/n EP-150 or EP-150-MG): These recommended escutcheon plates are 4.5" (114.3mm) in diameter and made of 304 or 316 stainless steel.
- **3. Anchor Assembly (Optional)** (p/n AS-204MG): This recommended anchor socket is 316 marine grade stainless steel. It is intended for heavy-duty commercial use and secure fixtures by means of a wedge assembly. The anchor comes with a brass 1/4-20 UNC grounding screw for bonding.