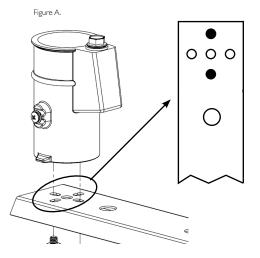

Figure A. Assembly for Handrails with 8" Anchor Spacing Orient anchors with wedges in-line with track. Attach each Anchor Assembly to Anchor Track with two 1/4"-20 Pan Head Screws using a Phillip's head screwdriver.