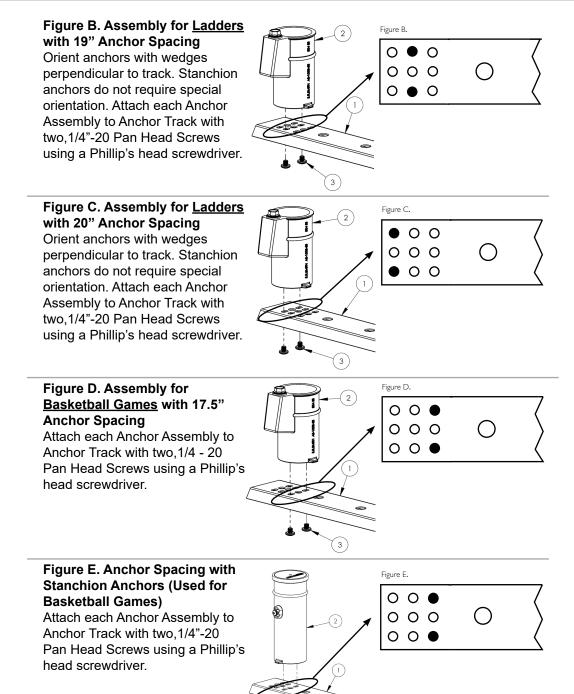

## 17.5", 19" AND 20" ANCHOR TRACK PARTS LIST AND ASSEMBLY INSTRUCTIONS FOR LADDERS AND BASKETBALL GAMES

17.5" anchor distance is for basketball games. 19" and 20" anchor distances are for ladders. For product specific anchor spacing information, see anchor placement tables at www.srsmith.com or in the S.R.Smith Catalog.

|           | BILL OF MATERIALS                                         |                                        |      |  |  |
|-----------|-----------------------------------------------------------|----------------------------------------|------|--|--|
| ITEM<br># | PART #                                                    | Description                            | QTY. |  |  |
| 1         | 8-137                                                     | Anchor Track                           | 1    |  |  |
| 2         | AS-100B-SS, AS-100D-SS, AS-104MG,<br>AS-200B-SS, AS-204MG | Anchor Assembly                        | 2    |  |  |
| 3         | 05-14-152                                                 | 1/4"-20 x 1/4" Pan Head Phillips Screw | 4    |  |  |