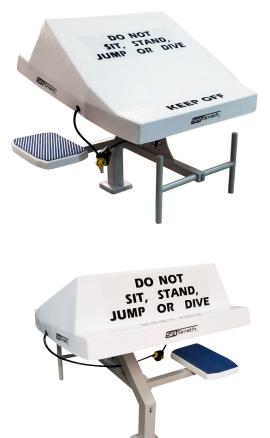

## Velocity with Track Start Wedge Safety Cover

- Velocity Starting Block Acrylic Safety Cover prevents unwanted jumping or diving
- Exclusive acrylic safety cover for Velocity Starting Block with Track Start Wedge
- Optional keyed cable lock
- Not for use with Velocity Starting Blocks with side handles use Domed Acrylic Safety Cover (item #BLCVR-1317-WHT)