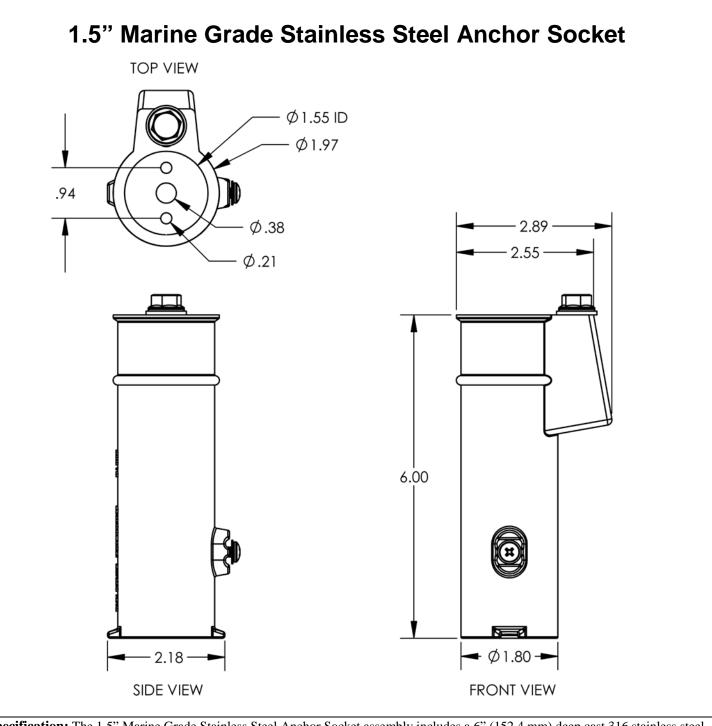

## SR.Smith. PRODUCT SPECIFICATIONS - DRAWING

**Specification:** The 1.5" Marine Grade Stainless Steel Anchor Socket assembly includes a 6" (152.4 mm) deep cast 316 stainless steel socket and secures fixtures by means of a bronze wedge assembly. The anchor is intended for moderate to heavy-duty commercial use. It is threaded and comes with a #10 UNC brass grounding screw for bonding. **Shipping Weight:** 1.5 lbs [0.68 kg] (ea)

| Specification Number:   | SRS-949                                                                                                                                                                                                                    |               |
|-------------------------|----------------------------------------------------------------------------------------------------------------------------------------------------------------------------------------------------------------------------|---------------|
| Product Description:    | 1.5" Marine Grade Stainless Steel Anchor Socket                                                                                                                                                                            |               |
| S.R. Smith Part Number: | AS-206MG                                                                                                                                                                                                                   | Scale: NTS    |
| Revision:               | А                                                                                                                                                                                                                          | Date: 6/05/19 |
| Written By:             | Z. Boyer                                                                                                                                                                                                                   | Date: 6/05/19 |
| Approved By:            | M.Kaiel                                                                                                                                                                                                                    | Date: 6/05/19 |
| Page 1 of 1             | Proprietary and confidential: The information contained in this specification is the sole<br>property of S.R. Smith LLC. Any reproduction in part or whole without the written consent<br>of S.R. Smith LLC is prohibited. |               |