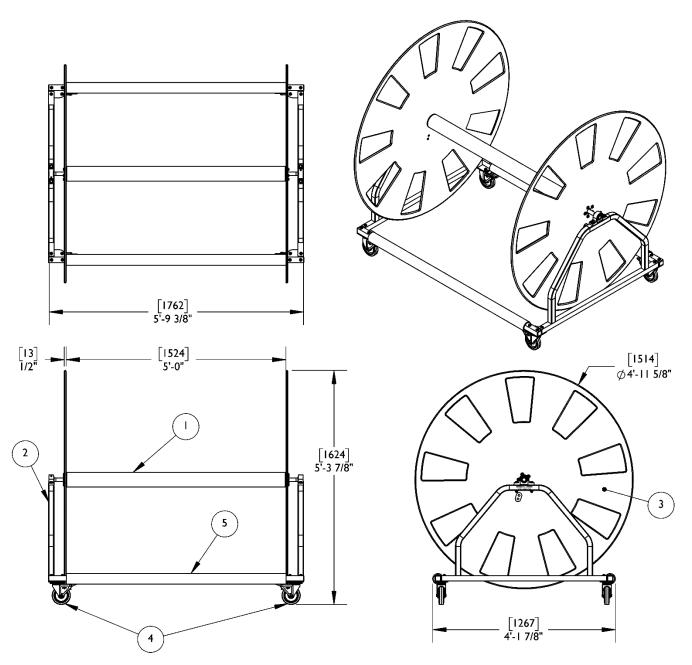

#### **General Notes:**

The XL Capacity Lane Line Reel is built from T304 stainless steel and all primary components are powder coated for added corrosion resistance. HDPE hubs and Lane frame are grey. Hub includes two holes and a polyurethane cord to attach the first lane line to directly. All hardware is 18-8 or 316L stainless steel. The reel also features two structural PVC sleeves to protect the lane lines from catching on the frame when reeling or unreeling.

#### **Specifications:**

- Spool: The spool is constructed of 4" T304 stainless steel tubing with 1" T304 stainless steel shafts fully welded to each end. The main spool is then powder coated, providing additional corrosion resistance.
- **Frame:** The Lane Line Reel frame is built from 1.5" square by .065" thick T304 stainless steel square tubing. The frame is connected by bolting through the caster plates which are welded to the side frame pieces for increased rigidity. Mounted ball bearings (pillow blocks) are fastened to the frame ends to house the spool.
- Spool Hubs: Two hubs are machined from ½" thick grey King Starboard®, a marine-grade corrosion-resistant HDPE. This material does not contain BPAs or phthalates. Each hub has 9 rounded slots for comfortable handling and weigh approximately 30 lbs. Spool hubs are fastened to spindle with marine-grade stainless steel fasteners
- **Locking Swivel Casters:** The 5" diameter casters allow for easy transport and long life. The wheels are rubber and its metal components are 304 stainless steel. Each caster can swivel a full 360 degrees and comes equipped with a durable thermoplastic brake that can be pressed by foot.
- **Rigid PVC Sleeves:** Two white structural-grade PVC sleeves protect the lane lines during reeling and unreeling by spinning and blocking the lane line from catching on the frame. This PVC is not stamped or marked and keeps its color when exposed to sunlight.