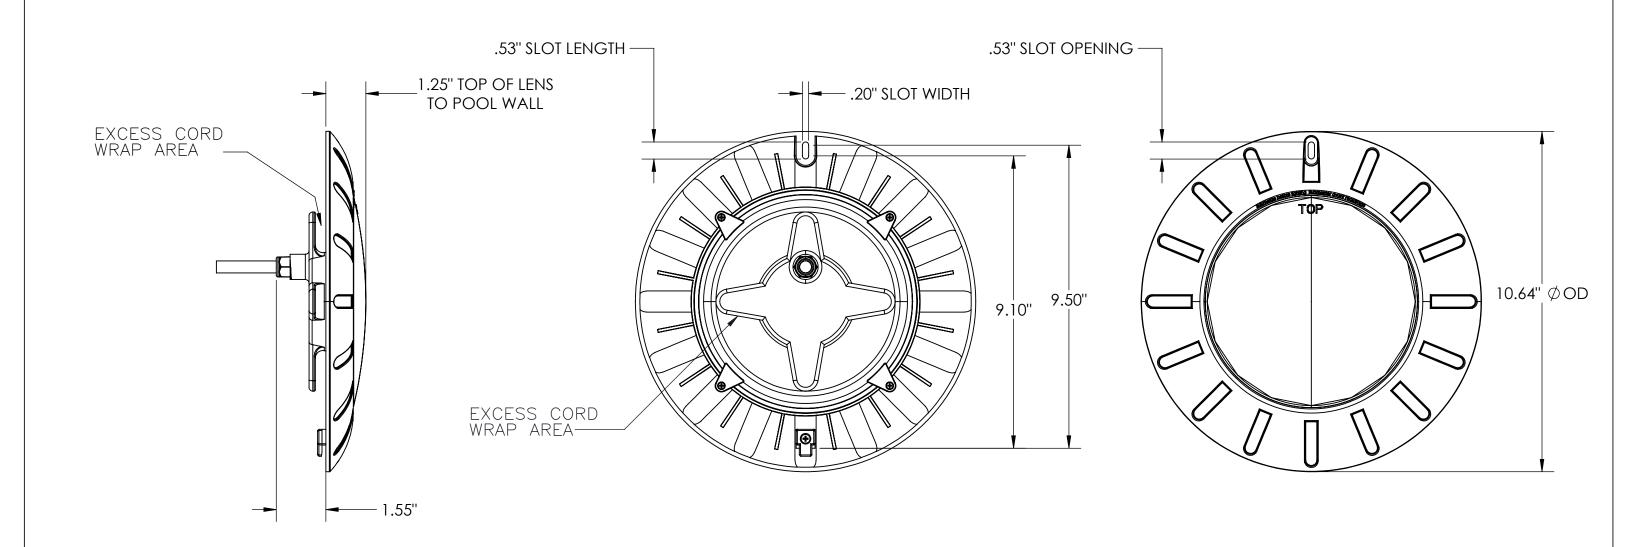

| REVISIONS |         |      |                        |          |          |  |  |  |
|-----------|---------|------|------------------------|----------|----------|--|--|--|
| REV       | NPR NO. | ZONE | DESCRIPTION            | DATE     | APPROVED |  |  |  |
| AO        | 901     |      | RELEASE TO PRODUCTION. | 03/11/22 | WJS      |  |  |  |



|                       | THIRD ANGLE PROJECTION                                                                                                                                                                 |        |       | UNLESS OTHERWISE SPECIFIED DIMENSIONS ARE IN INCHES.      | APPROVALS | DATES | SR Smith.                                                |  |
|-----------------------|----------------------------------------------------------------------------------------------------------------------------------------------------------------------------------------|--------|-------|-----------------------------------------------------------|-----------|-------|----------------------------------------------------------|--|
|                       |