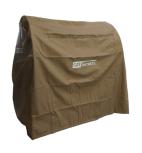

Smooth edge bottom frame prevent the lane lines from catching or snagging

## Reel Cover Part No 36100



Lane Line Guard Part No 3700



## XL Capacity Lane Line Storage Reel

- Holds more than any other storage reel on the market: up to 985 ft (300 meters) of 4" diameter lane lines or 575 ft (175 meters) of 6" diameter lane lines
- Corrosion-resistant powder-coated stainless steel frame and marine-grade HDPE side guards with 9 integrated slots for an easy grip
- Premium mounted pillow block bearings enable effortless rotation of the spool
- Heavy-duty independently locking casters are non-marking and can swivel 360° making it easy to maneuver
- Smooth frame surface designed to protect your lane lines from catching or snagging during reeling or unreeling
- Polyurethane cord eyehook allows the first lane line to be properly secured
- Optional cover and lane line guards sold separately
- Cust