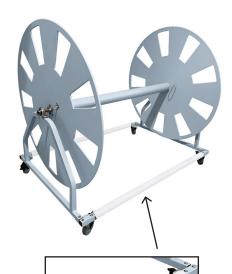

## XL Capacity Lane Line Storage Reel

- Holds more than any other storage reel on the market: up to 985 ft (300 meters) of 4" diameter lane lines or 575 ft (175 meters) of 6" diameter lane lines
- Corrosion-resistant powder-coated stainless steel frame and marine-grade HDPE side guards with 9 integrated slots for an easy grip
- Premium mounted pillow block bearings enable effortless rotation of the spool
- Heavy-duty independently locking casters are non-marking and can swivel 360° making it easy to maneuver
- Smooth frame surface designed to protect your lane lines from catching or snagging during reeling or unreeling
- Polyurethane cord eyehook allows the first lane line to be properly secured
- Optional cover and lane line guards sold separately
- Custom frame colors available

Smooth edge bottom frame prevent the lane lines from catching or snagging