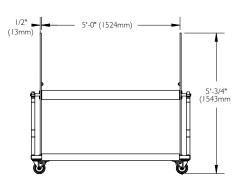

|          |                                                    | Shipping   Class 85 |              |                |             |
|----------|----------------------------------------------------|---------------------|--------------|----------------|-------------|
| Part No. | Description                                        | Weight              | Length       | Width          | Height      |
| 38000    | XL Capacity Lane Line Storage Reel,<br>Sliver Gray | 210 lbs<br>95 kg    | 80"<br>203cm | 62.5"<br>159cm | 11"<br>28cm |