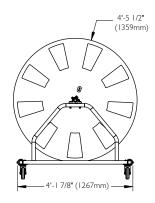

## XL Capacity Lane Line Storage Reel

- Holds more than any other storage reel on the market: up to 985 ft (300 meters) of 4" diameter lane lines or 575 ft (175 meters) of 6" diameter lane lines
- Corrosion-resistant powder-coated stainless steel frame and marine-grade HDPE side guards with 9 integrated slots for an easy grip
- Premium mounted pillow block bearings enable effortless rotation of the spool
- Heavy-duty independently locking casters are non-marking and can swivel 360° making it easy to maneuver
- Smooth frame surface designed to protect your lane lines from catching or snagging during reeling or unreeling
- Polyurethane cord eyehook allows the first lane line to be properly secured
- Optional cover and lane line guards sold separately
- Custom frame colors available

|          |                                                    | Shipping   Class 85 |              |                |             |
|----------|----------------------------------------------------|---------------------|--------------|----------------|-------------|
| Part No. | Description                                        | Weight              | Length       | Width          | Height      |
| 38000    | XL Capacity Lane Line Storage Reel,<br>Sliver Gray | 210 lbs<br>95 kg    | 80"<br>203cm | 62.5"<br>159cm | 11"<br>28cm |