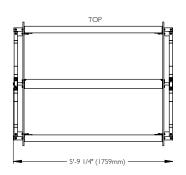

|          |                                                    | Shipping   Class 85 |              |                |             |
|----------|----------------------------------------------------|---------------------|--------------|----------------|-------------|
| Part No. | Description                                        | Weight              | Length       | Width          | Height      |
| 38000    | XL Capacity Lane Line Storage Reel,<br>Sliver Gray | 210 lbs<br>95 kg    | 80"<br>203cm | 62.5"<br>159cm | 11"<br>28cm |