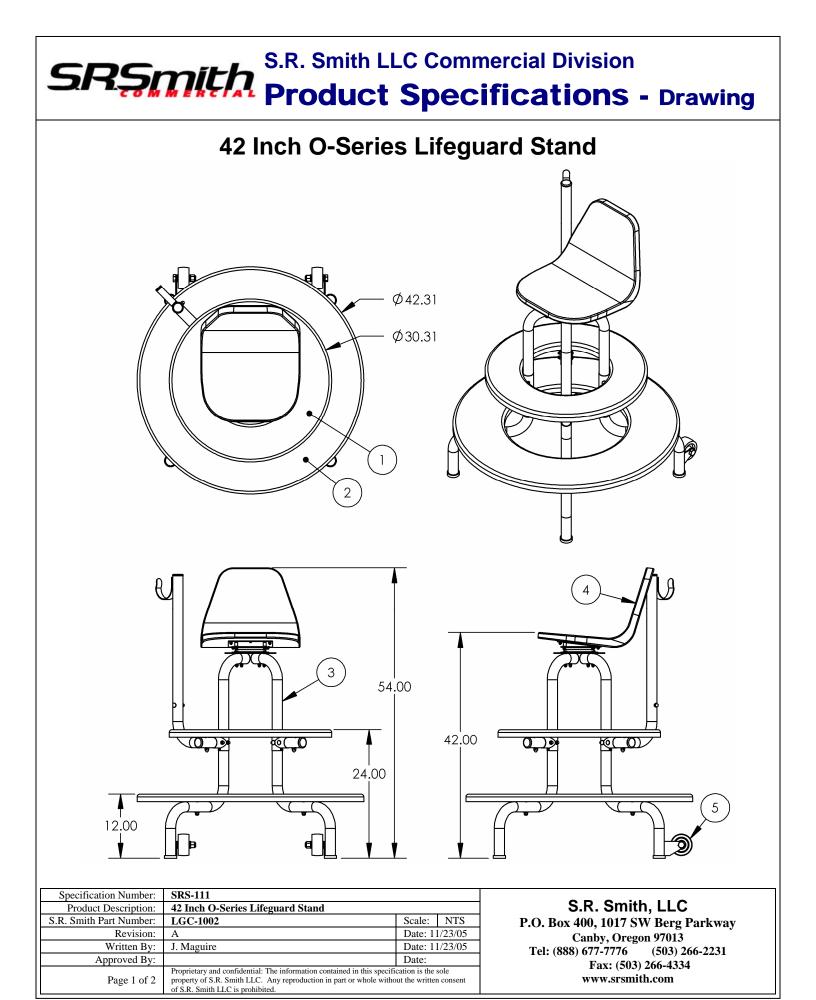

## Product Name: 42" O-Series Lifeguard Stand

## Part Number: LGC-1002

#### **Specifications:**

**Upper Footboard:** The upper observation platform (footboard) of the 42" O-Series Lifeguard Stand is elevated 24" and measures 30" diameter (762mm). It is a solid laminated fir core covered with fiberglass reinforced acrylic. The top surface is a non-skid sanded tread.

3

1

**Lower Footboard:** The lower observation platform (footboard) of the 42" O-Series Lifeguard Stand is elevated 12" and measures 42" diameter (1067mm). It is a solid laminated fir core covered with fiberglass reinforced acrylic. The top surface is a non-skid sanded tread.

**Frame:** The frame is constructed of polished (600 grit finish), 1.90" O.D. x .065 wall (48.25mm x 1.65) type 304 stainless steel. The frame consists of four legs and a platform support interlocked together. All bends have a nominal bend radius of 4" (101.6mm). Each of the four legs utilizes a white rubber bumper to protect the deck. The stand is equipped with a rescue tube and umbrella holder.

**Seat w/ Swivel:** A stainless steel swivel mechanism is attached to the upper end of the tube frame to allow for a 360° rotation of the contoured, low-side fiberglass seat.

**Wheel:** 4" dia. x 2" wide (101.6 mm x 50.8) solid polypropylene wheels are attached to the frame to facilitate moving of the lifeguard stand when needed.