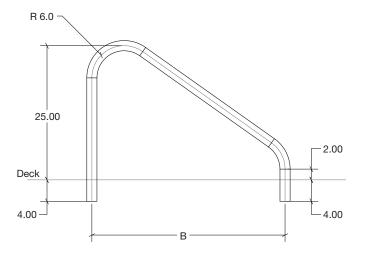

## Deck Mounted Stair Rails

- Tubing: 1.90" OD
- Wall Thickness: .049"
- Stainless Steel: 304 or 316L Marine Grade\* (add –MG to part number)
- Bends: 6" Radius
- Options: Powder-coating and SealedSteel Salt Friendly available
- Recommended anchors: AS-100B (order separately)
- Recommended escutcheon: EP-100F (order separately)
- Sold as pairs
- \* Minimum requirement for salt pools is 316L Marine Grade

|           |                | Shipping |        |       |        |
|-----------|----------------|----------|--------|-------|--------|
| Model No. | Description    | Weight   | Length | Width | Height |
| 50-901    | 30" Stair Rail | 18 lbs   | 40"    | 32.5" | 4"     |
| 50-770    | 32" Stair Rail | 18 lbs   | 40"    | 32"   | 4"     |
| 50-902    | 36" Stair Rail | 15 lbs   | 40"    | 62.5" | 4"     |
| 50-766    | 40" Stair Rail | 18 lbs   | 40"    | 32"   | 4"     |
| 50-903    | 42" Stair Rail | 18 lbs   | 59"    | 39"   | 2"     |