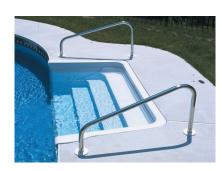

## Deck Mounted Stair Rails

- Tubing: 1.90" OD
- Wall Thickness: .049"
- Stainless Steel: 304 or 316L Marine Grade\* (add –MG to part number)
- Bends: 6" Radius
- Options: Powder-coating and SealedSteel Salt Friendly available
- Recommended anchors: AS-100B (order separately)
- Recommended escutcheon: EP-100F (order separately)
- Sold as pairs
- \* Minimum requirement for salt pools is 316L Marine Grade