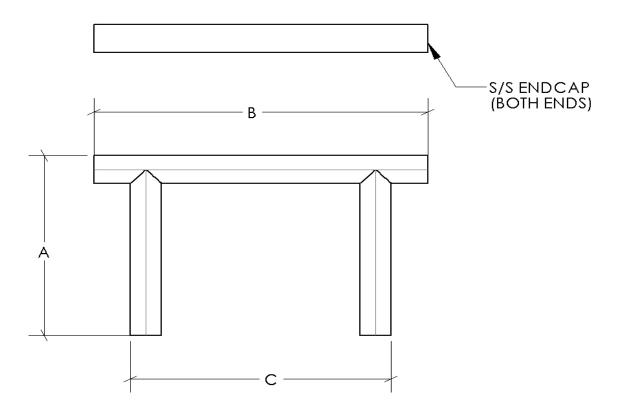

# S.R. Smith LLC **Product Specifications -** Drawing

## **Straight ADA Transfer Rails without Flanges**

| Model Number | A     | В      | С      |
|--------------|-------|--------|--------|
| TR-12B       | 5.75" | 12.00" | 7.00"  |
| TR-14B       | 5.75" | 14.00" | 9.00"  |
| TR-16B       | 5.75" | 16.00" | 11.00" |
| TR-18B       | 5.75" | 18.00" | 13.00" |