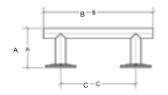

## Straight Rails with Flanges

| Model No. | Description | Α       | В   | С   | Weight       | Length      | Width       | Height     |
|-----------|-------------|---------|-----|-----|--------------|-------------|-------------|------------|
| TR-12A    | 12" Rail    | 5.75"   | 12" | 7"  | 6 lbs<br>2kg | 18"<br>45cm | 16"<br>40cm | 4"<br>10cm |
| TR-14A    | 14" Rail    | 5.75"   | 14" | 9"  | 7 lbs<br>3kg | 18"<br>45cm | 16"<br>40cm | 4"<br>10cm |
| TR-16A    | 16" Rail    | 5.75"   | 16" | 11" | 7 lbs<br>3kg | 18"<br>45cm | 16"<br>40cm | 4"<br>10cm |
| TR-18A    | 18" Rail    | 5.75"   | 18" | 13" | 7 lbs<br>3kg | 18"<br>45cm | 16"<br>40cm | 4"<br>10cm |
| 60-718    | Mounting Ha | ardware |     |     | 2 lbs<br>1kg | 3"<br>8cm   | 3"<br>8cm   | 4"<br>10cm |

## Straight Rails without Flanges

| Model No. | Description | Α     | В   | С   | Weight       | Length      | Width       | Height    |
|-----------|-------------|-------|-----|-----|--------------|-------------|-------------|-----------|
| TR-12B    | 12" Rail    | 5.75" | 12" | 7"  | 6 lbs<br>2kg | 13"<br>33cm | 11"<br>28cm | 3"<br>8cm |
| TR-14B    | 14" Rail    | 5.75" | 14" | 9"  | 6 lbs<br>2kg | 15"<br>38cm | 11"<br>28cm | 3"<br>8cm |
| TR-16B    | 16" Rail    | 5.75" | 16" | 11" | 6 lbs<br>2kg | 17"<br>43cm | 11"<br>28cm | 3"<br>8cm |
| TR-18B    | 18" Rail    | 5.75" | 18" | 13" | 6 lbs<br>2kg | 19"<br>48cm | 11"<br>28cm | 3"<br>8cm |