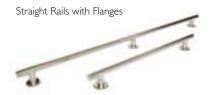

## Straight Rails with Flanges

| Model No. | Description | Α       | В   | С   | Weight       | Length      | Width       | Height     |
|-----------|-------------|---------|-----|-----|--------------|-------------|-------------|------------|
| TR-12A    | 12" Rail    | 5.75"   | 12" | 7"  | 6 lbs<br>2kg | 18"<br>45cm | 16"<br>40cm | 4"<br>10cm |
| TR-14A    | 14" Rail    | 5.75"   | 14" | 9"  | 7 lbs<br>3kg | 18"<br>45cm | 16"<br>40cm | 4"<br>10cm |
| TR-16A    | 16" Rail    | 5.75"   | 16" | 11" | 7 lbs<br>3kg | 18"<br>45cm | 16"<br>40cm | 4"<br>10cm |
| TR-18A    | 18" Rail    | 5.75"   | 18" | 13" | 7 lbs<br>3kg | 18"<br>45cm | 16"<br>40cm | 4"<br>10cm |
| 60-718    | Mounting Ha | ardware |     |     | 2 lbs<br>1kg | 3"<br>8cm   | 3"<br>8cm   | 4"<br>10cm |