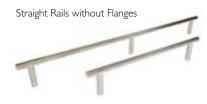

## Straight Rails without Flanges

| Model No. | Description | Α     | В   | С   | Weight       | Length      | Width       | Height    |
|-----------|-------------|-------|-----|-----|--------------|-------------|-------------|-----------|
| TR-12B    | 12" Rail    | 5.75" | 12" | 7"  | 6 lbs<br>2kg | 13"<br>33cm | 11"<br>28cm | 3"<br>8cm |
| TR-14B    | 14" Rail    | 5.75" | 14" | 9"  | 6 lbs<br>2kg | 15"<br>38cm | 11"<br>28cm | 3"<br>8cm |
| TR-16B    | 16" Rail    | 5.75" | 16" | 11" | 6 lbs<br>2kg | 17"<br>43cm | 11"<br>28cm | 3"<br>8cm |
| TR-18B    | 18" Rail    | 5.75" | 18" | 13" | 6 lbs<br>2kg | 19"<br>48cm | 11"<br>28cm | 3"<br>8cm |