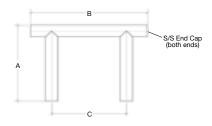

## Straight Rails without Flanges

| Model No. | Description | Α     | В   | С   | Weight       | Length      | Width       | Height    |
|-----------|-------------|-------|-----|-----|--------------|-------------|-------------|-----------|
| TR-12B    | 12" Rail    | 5.75" | 12" | 7"  | 6 lbs<br>2kg | 13"<br>33cm | 11"<br>28cm | 3"<br>8cm |
| TR-14B    | 14" Rail    | 5.75" | 14" | 9"  | 6 lbs<br>2kg | 15"<br>38cm | 11"<br>28cm | 3"<br>8cm |
| TR-16B    | 16" Rail    | 5.75" | 16" | 11" | 6 lbs<br>2kg | 17"<br>43cm | 11"<br>28cm | 3"<br>8cm |
| TR-18B    | 18" Rail    | 5.75" | 18" | 13" | 6 lbs<br>2kg | 19"<br>48cm | 11"<br>28cm | 3"<br>8cm |