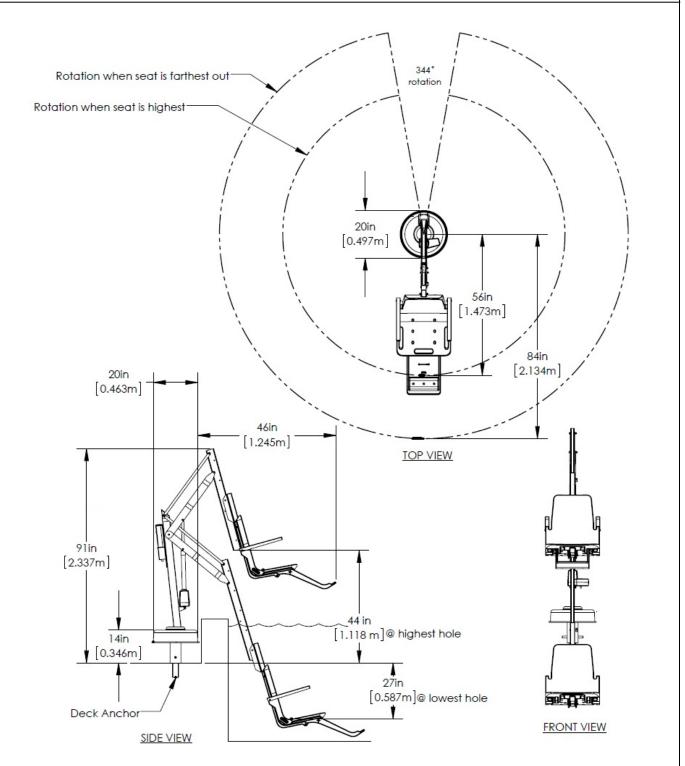

## SR Smith. PRODUCT SPECIFICATIONS - WRITTEN

| Specification Number:   | SRS-1206                                                                                                                                                                                                                      |                  |
|-------------------------|-------------------------------------------------------------------------------------------------------------------------------------------------------------------------------------------------------------------------------|------------------|
| Product Description:    | Splash! Hi/Lo Lift System                                                                                                                                                                                                     |                  |
| S.R. Smith Part Number: | 350-0000/EU, 350-3000                                                                                                                                                                                                         |                  |
| Revision:               | С                                                                                                                                                                                                                             | Date: 09/21/2017 |
| Page 3 of 7             | Proprietary and confidential: The information contained in<br>this specification is the sole property of S.R. Smith LLC.<br>Any reproduction in part or whole without the written<br>consent of S.R. Smith LLC is prohibited. |                  |