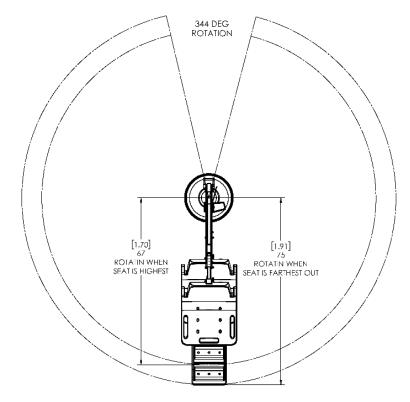

## SR Smith. PRODUCT SPECIFICATIONS - WRITTEN

TOP VIEW

| Specification Number:   | SRS-1206                                                                                                                                                                                                                      |                  |
|-------------------------|-------------------------------------------------------------------------------------------------------------------------------------------------------------------------------------------------------------------------------|------------------|
| Product Description:    | Splash! Spa Lift                                                                                                                                                                                                              |                  |
| S.R. Smith Part Number: | 375-0000/EU, 375-3000                                                                                                                                                                                                         |                  |
| Revision:               | С                                                                                                                                                                                                                             | Date: 09/21/2017 |
| Page 4 of 7             | Proprietary and confidential: The information contained in<br>this specification is the sole property of S.R. Smith LLC.<br>Any reproduction in part or whole without the written<br>consent of S.R. Smith LLC is prohibited. |                  |