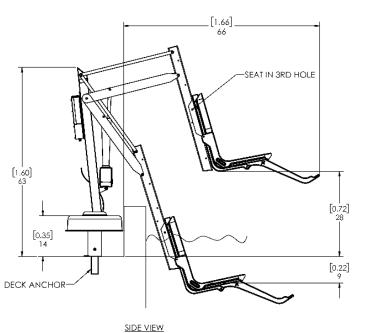

## SR Smith. PRODUCT SPECIFICATIONS - WRITTEN

| Specification Number:   | SRS-1206                                                                                                                                                                                                                      | ·                |
|-------------------------|-------------------------------------------------------------------------------------------------------------------------------------------------------------------------------------------------------------------------------|------------------|
| Product Description:    | Splash! Extended Reach Lift System                                                                                                                                                                                            |                  |
| S.R. Smith Part Number: | 370-0000/EU                                                                                                                                                                                                                   |                  |
| Revision:               | С                                                                                                                                                                                                                             | Date: 09/21/2017 |
| Page 5 of 7             | Proprietary and confidential: The information contained in<br>this specification is the sole property of S.R. Smith LLC.<br>Any reproduction in part or whole without the written<br>consent of S.R. Smith LLC is prohibited. |                  |