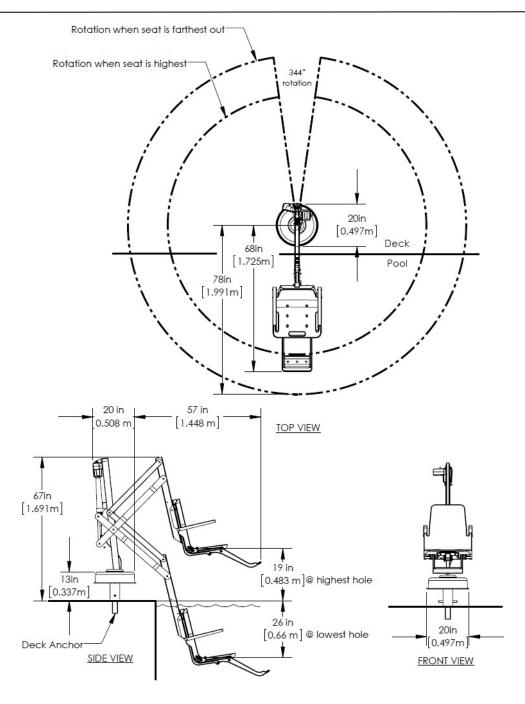

### **PRODUCT SPECIFICATIONS - WRITTEN**

| Specification Number:   | SRS-1206                                                                                                                                                                                                                      |                  |
|-------------------------|-------------------------------------------------------------------------------------------------------------------------------------------------------------------------------------------------------------------------------|------------------|
| Product Description:    | Splash! Aquatic Lift                                                                                                                                                                                                          |                  |
| S.R. Smith Part Number: | 300-0000/EU, 300-3000, 300-0000R                                                                                                                                                                                              |                  |
| Revision:               | С                                                                                                                                                                                                                             | Date: 09/21/2017 |
| Page 2 of 7             | Proprietary and confidential: The information contained in<br>this specification is the sole property of S.R. Smith LLC.<br>Any reproduction in part or whole without the written<br>consent of S.R. Smith LLC is prohibited. |                  |

- a. Manufacturer to provide technical support and assistance to confirm pool lift satisfies pool geometry or if another lift model is more appropriate.
- b. Have a LINAK (approved for medical applications) screw/spline type actuator to provide a safe and stable stop at any point in the lifting cycle. Capable of:
  - i. Not only having a stopping point that is a minimum of 16 inches and a maximum of 19 inches measured from the deck to the top of the seat surface when the seat is in the raised position (accessibility guidelines), but also providing additional stopping points at various heights to accommodate users of all ages and abilities.
  - ii. Submerging the seat, a minimum of 18" below the surface of the water.
- c. Configured to facilitate ease in user transfer within clear deck space of 36 inches wide by 48 inches deep starting 12 inches from the back end of the seat (Ref. ADAAG).
- d. Have a 24-volt gear motor to power side to side rotation to allow for ample clear deck space for transfer on both sides of the lift.
- e. Seat:
  - i. Width of 23 inches (ADAAG Requires 16 inches).
  - ii. Back that extends 24 inches high (ADAAG Requires 12 inches).
- f. Be structurally capable of providing a stable user transfer and pass a static load test equal to 1.5 times the rated load capacity.
- g. Metallic parts (stainless steel and aluminum) to be passivated, pretreated and powder coated using a 5-step process. The process is to be validated by samples undergoing a 4,000-hour Salt Fog Test (ASTM D1654), by a recognized independent laboratory, and achieve a rating of 10 (highest possible rating). (Note: The test is the equivalent of 10 years exposure to this harsh environment.)
- h. Warranty: For current warranty information go to www.srsmith.com