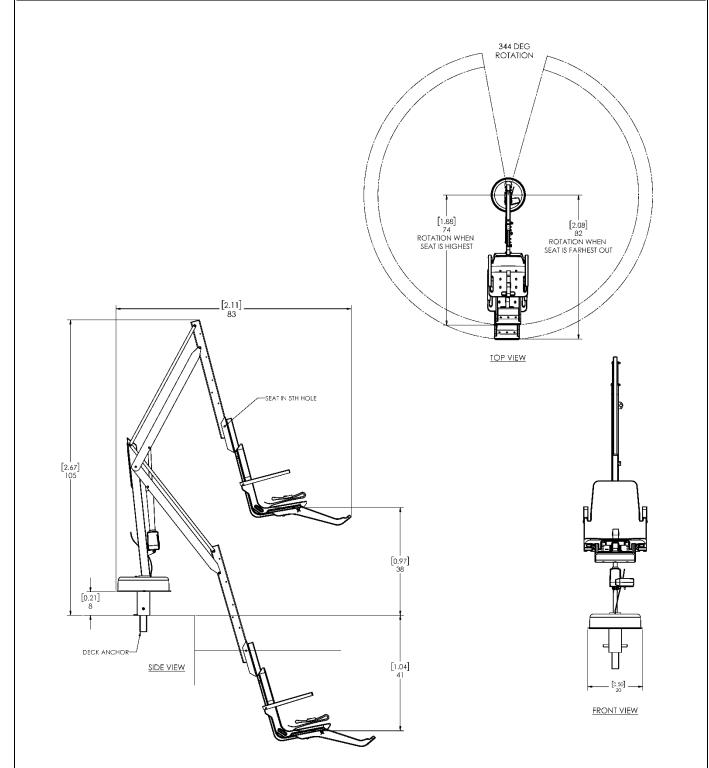

## SR Smith. PRODUCT SPECIFICATIONS - WRITTEN

| Specification Number:   | SRS-1206                                                                                                                                                                                                                      | ·                |
|-------------------------|-------------------------------------------------------------------------------------------------------------------------------------------------------------------------------------------------------------------------------|------------------|
| Product Description:    | Splash! Extended Reach Lift System                                                                                                                                                                                            |                  |
| S.R. Smith Part Number: | 370-0000/EU                                                                                                                                                                                                                   |                  |
| Revision:               | С                                                                                                                                                                                                                             | Date: 09/21/2017 |
| Page 5 of 7             | Proprietary and confidential: The information contained in<br>this specification is the sole property of S.R. Smith LLC.<br>Any reproduction in part or whole without the written<br>consent of S.R. Smith LLC is prohibited. |                  |