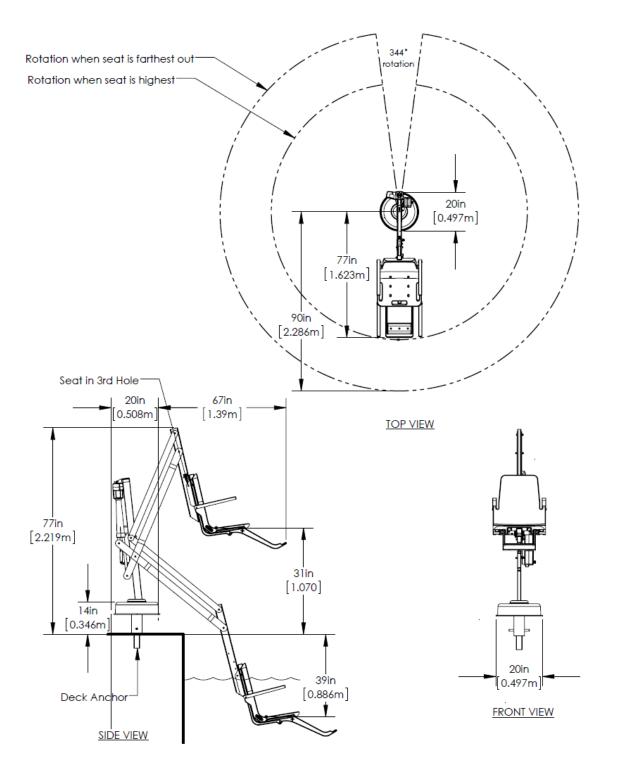

## SR Smith. PRODUCT SPECIFICATIONS - WRITTEN

| Specification Number:   | SRS-1206                                                                                                                                                                                                                      |                  |
|-------------------------|-------------------------------------------------------------------------------------------------------------------------------------------------------------------------------------------------------------------------------|------------------|
| Product Description:    | Splash! Hi/Lo Lift System                                                                                                                                                                                                     |                  |
| S.R. Smith Part Number: | 350-0000/EU, 350-3000                                                                                                                                                                                                         |                  |
| Revision:               | С                                                                                                                                                                                                                             | Date: 09/21/2017 |
| Page 3 of 7             | Proprietary and confidential: The information contained in<br>this specification is the sole property of S.R. Smith LLC.<br>Any reproduction in part or whole without the written<br>consent of S.R. Smith LLC is prohibited. |                  |