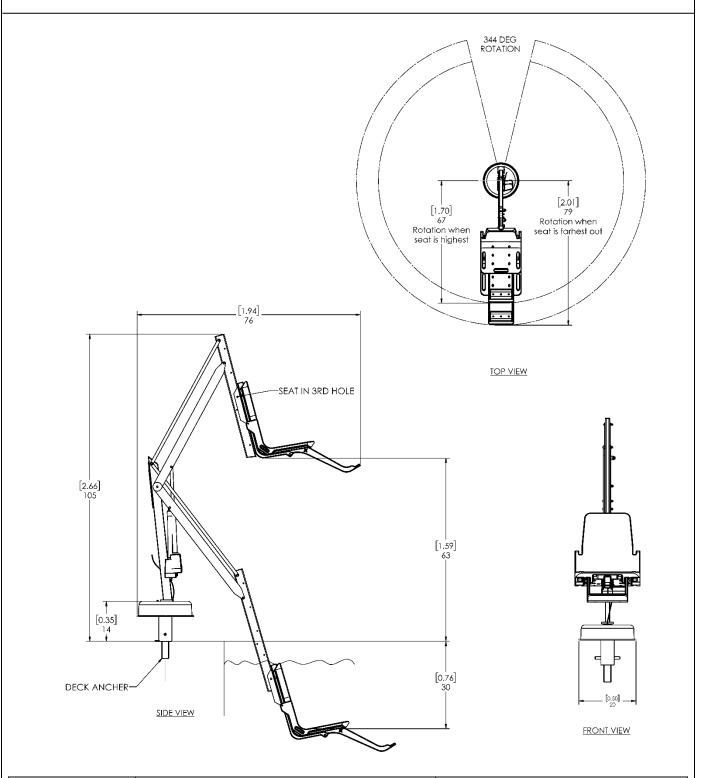

## SRSmith. PRODUCT SPECIFICATIONS - WRITTEN

| Specification Number:   | SRS-1206                                                                                                                                                                                                                      |                  |
|-------------------------|-------------------------------------------------------------------------------------------------------------------------------------------------------------------------------------------------------------------------------|------------------|
| Product Description:    | Splash! Extended Reach Hi/Lo Lift System                                                                                                                                                                                      |                  |
| S.R. Smith Part Number: | 385-0000/EU                                                                                                                                                                                                                   |                  |
| Revision:               | С                                                                                                                                                                                                                             | Date: 09/21/2017 |
| Page 6 of 7             | Proprietary and confidential: The information contained in<br>this specification is the sole property of S.R. Smith LLC.<br>Any reproduction in part or whole without the written<br>consent of S.R. Smith LLC is prohibited. |                  |