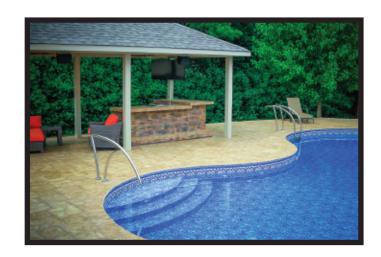

## functional ELEGANCE

Artisan Series

designer inspired rails

The Artisan Series is a unique, curved shape rail line that provides a custom look for any pool environment. The stair rail, ladder and hand rail models are ideal for updating the look of any pool.