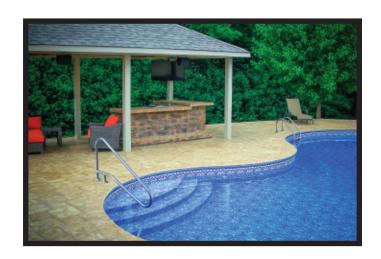

## functional ELEGANCE

Artisan Series

designer inspired rails

The Artisan Series is a unique, curved shape rail line that provides a custom look for any pool environment. The stair rail, ladder and hand rail models are ideal for updating the look of any pool.