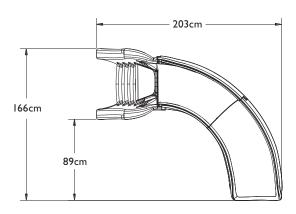

## Cyclone

- · 1.3m in height
- · Available with a right curve flume only
- Accommodates sliders up to 175 lbs/79kg
- · Sturdy rotomolded construction for strength and durability
- Enclosed ladder design for maximum safety
- · Designed for quick and easy assembly
- · Water delivery system connects to a garden hose
- Simple deck mounted installation
- For residential applications