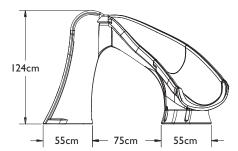

## Cyclone

- · 1.3m in height
- · Available with a right curve flume only
- Accommodates sliders up to 175 lbs/79kg
- · Sturdy rotomolded construction for strength and durability
- Enclosed ladder design for maximum safety
- · Designed for quick and easy assembly
- · Water delivery system connects to a garden hose
- Simple deck mounted installation
- For residential applications