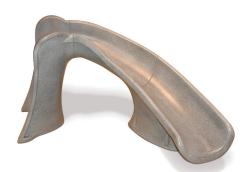

## Cyclone

- · 1.3m in height
- · Available with a right curve flume only
- Accommodates sliders up to 175 lbs/79kg
- · Sturdy rotomolded construction for strength and durability
- Enclosed ladder design for maximum safety
- · Designed for quick and easy assembly
- · Water delivery system connects to a garden hose
- Simple deck mounted installation
- For residential applications