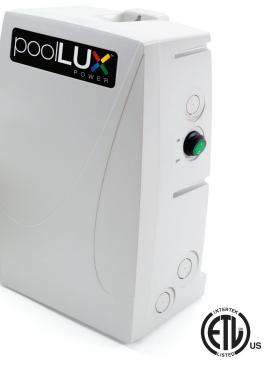

## poolLUX<sup>®</sup> Power

## Low voltage transformer

- 60W or 100W low voltage transformer options
- External on/off control switch
- Compatible with S.R.Smith LED lights and other 12VAC power toggle LED lights
  - S.R.Smith LED lights feature (6) colors and (2) shows
- Oversized wiring space with convenient terminal strip connections
- Internal self-resetting thermal fuse to protect against overheating conditions
- Fast acting replaceable current fuse for safety enhancing short circuit protection
- Accessible low voltage 12VAC and 13VAC wiring terminals for standard or extended wiring runs
- Corrosion resistant (NEMA 3R) and sound dampening housing (quiet operation)
- (4) low-voltage and (4) line-voltage combination knockouts (3/4" or 1") plus (2) special use knockouts
- ETL Listed Conforms to UL 379 (Pool, Spa and Fountain Power Unit Standard)
- Certified to CSA C22.2#218.1
- Two-year warranty