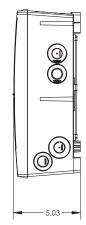

## poolLUX<sup>®</sup> Power

## Low voltage transformer

- 60W or 100W low voltage transformer options
- External on/off control switch
- Compatible with S.R.Smith LED lights and other 12VAC power toggle LED lights
  - S.R.Smith LED lights feature (6) colors and (2) shows
- Oversized wiring space with convenient terminal strip connections
- Internal self-resetting thermal fuse to protect against overheating conditions
- Fast acting replaceable current fuse for safety enhancing short circuit protection
- Accessible low voltage 12VAC and 13VAC wiring terminals for standard or extended wiring runs
- Corrosion resistant (NEMA 3R) and sound dampening housing (quiet operation)
- (4) low-voltage and (4) line-voltage combination knockouts (3/4" or 1") plus (2) special use knockouts
- ETL Listed Conforms to UL 379 (Pool, Spa and Fountain Power Unit Standard)
- Certified to CSA C22.2#218.1
- Two-year warranty