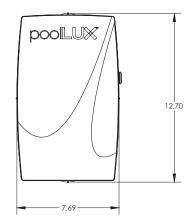

## poolLUX<sup>®</sup> Power

## Low voltage transformer

- 60W or 100W low voltage transformer options
- External on/off control switch
- Compatible with S.R.Smith LED lights and other 12VAC power toggle LED lights
  - S.R.Smith LED lights feature (6) colors and (2) shows
- Oversized wiring space with convenient terminal strip connections
- Internal self-resetting thermal fuse to protect against overheating conditions
- Fast acting replaceable current fuse for safety enhancing short circuit protection
- Accessible low voltage 12VAC and 13VAC wiring terminals for standard or extended wiring runs
- Corrosion resistant (NEMA 3R) and sound dampening housing (quiet operation)
- (4) low-voltage and (4) line-voltage combination knockouts (3/4" or 1") plus (2) special use knockouts
- ETL Listed Conforms to UL 379 (Pool, Spa and Fountain Power Unit Standard)
- Certified to CSA C22.2#218.1
- Two-year warranty