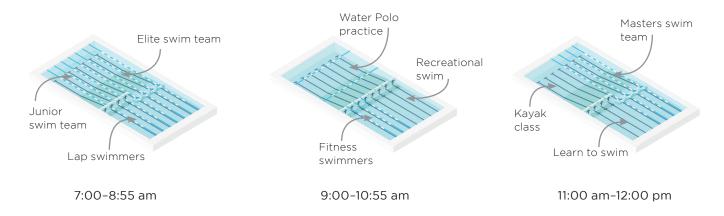

### POOL PROGRAMMING FLEXIBILITY

S.R.Smith SwimWall System® Pool Dividers provide unprecedented pool flexibility, allowing more swimming pool patrons in the pool at the same time. Wall sections can span the entire width of a pool, effectively doubling the number of swim lanes, or can section off virtually any area of the pool to create space for a wide variety of aquatic activity.

# TYPICAL MORNING POOL SCHEDULE WITH THE HELP OF SWIMWALL SYSTEM® POOL DIVIDERS

From design to manufacture, delivery and installation, S.R.Smith provides complete turnkey pool separation solutions. Contact us to find out how S.R.Smith SwimWall System® Pool Dividers can help maximize the use of your swimming pool.