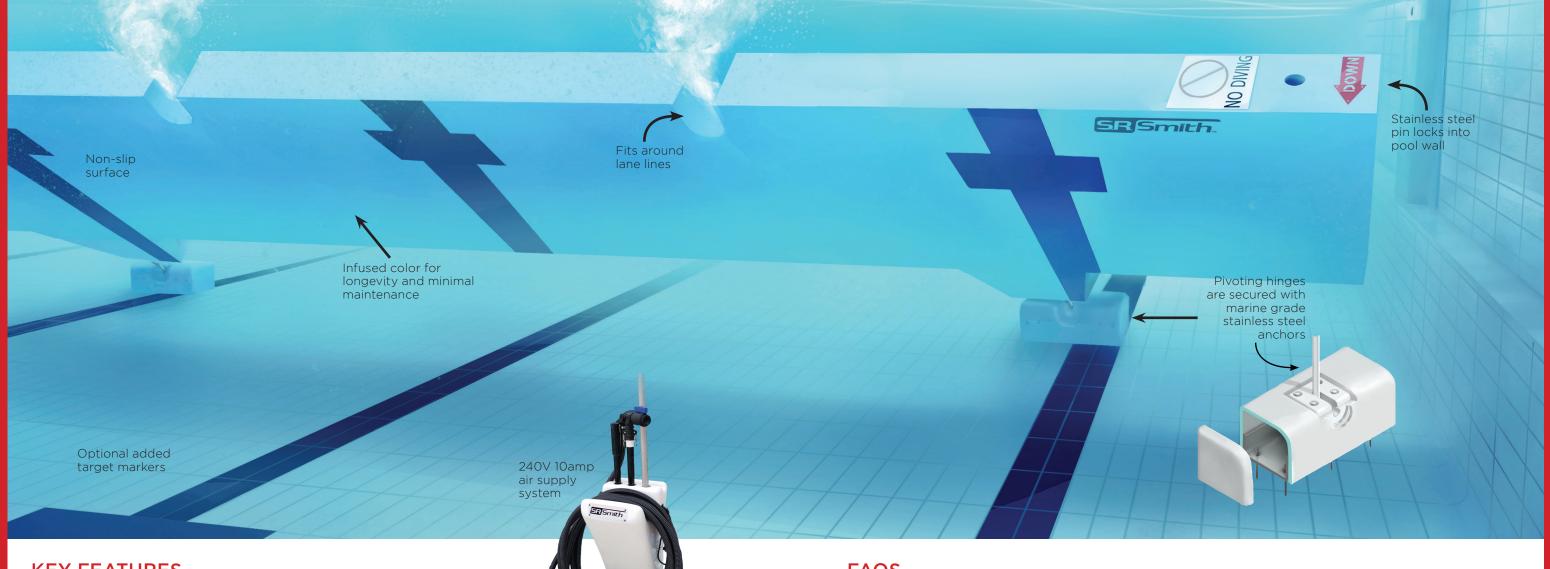

### HOW SWIMWALL POOL DIVIDERS WORK

From the pool deck, air is pumped into the SwimWall which causes it to move into a vertical position within seconds. Lane lines can remain in place during the process. A large stainless steel pin secures the SwimWall to a locking mechanism on the pool wall. To lower the wall the pin is retracted, the SwimWall is gently pushed to one side, and air is replaced with water. The SwimWall moves to the pool floor where it remains when not in use.