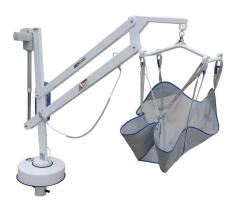

### **Pool Sling Lift Attachment**

Strong, mesh sling seat assembly attaches to both the PAL2 and Splash! pool lift and is an optional accessory that can be used instead of the rotomolded seat.