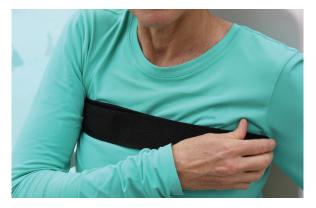

### **Stability Strap**

The stability strap was designed to facilitate the transfer of individuals with limited or no independent upper body or trunk stability. The strap attaches the user to the chair, strapping them in for support. Compatible with all models of S.R.Smith pool lifts manufactured after June 2016.