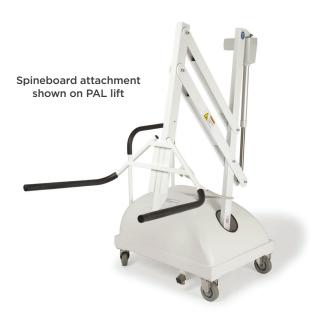

## Spine Board Attachment

The Spine Board Attachment works with any standard spine board (not included). Simply remove the chair assembly by pulling the attachment pin and replace that assembly with the Spine Board Attachment. One person can easily extract an injured person from a pool, keeping the injured person fully supported during the procedure.