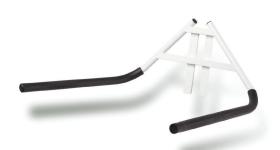

## Spine Board Attachment

The Spine Board Attachment works with any standard spine board (not included). Simply remove the chair assembly by pulling the attachment pin and replace that assembly with the Spine Board Attachment. One person can easily extract an injured person from a pool, keeping the injured person fully supported during the procedure.