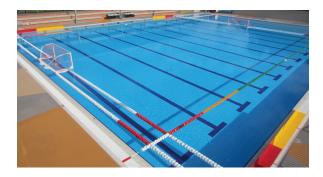

# ANTI WAVE FIELD LINES

## When performance counts

Our unique, patented design is proven to reduce wave action and creates multidimensional barrier against waves by dispersing them along the lane line, through each individual freely spinning lane disc, and then down into the water.