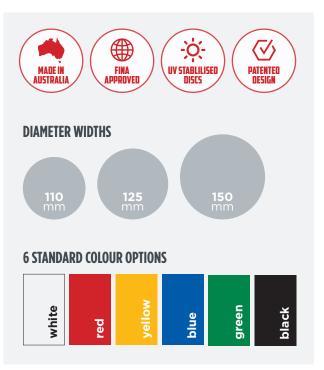

- All discs are made from top specification UV Stabilised advanced thermoplastics
- Includes the SuperTensioner for safe, easy tightening of lane lines
- Cable is SS316 with diameter of 3.1mm and max force of 5kn - allowing higher tension and more effective wave dissapation

### + Custom disc colours available upon request

### Anti Wave Custom Lane Line Configurations

| Model/Item No. | Description                     |
|----------------|---------------------------------|
| 12-61-200-99   | 110mm diameter MIDI (per metre) |
| 12-61-300-99   | 125mm diameter MYTI (per metre) |
| 12-61-400-99   | 150mm diameter MAXI (per metre) |