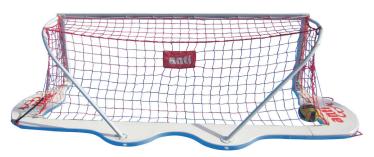

## ANTI WAVE PRO 750 GOAL

## **Premium floating goal**

This premium water polo goal features a powder coated aluminum frame, reinforced with fiberglass, and a tough, polypropylene net that is knotted at every intersection. The EVA foam floats offer superior, even flotation for maximum goal stability. Small deck wheels allow the goal to be moved easily along the pool deck.

- Full-sized competition floating goal
- Strong, powder-coated aluminium frame with 3m x .9m face
- Suits original 750mm player re-entry area
- Patented open corner net design to reduce ball rebound
- Net is tough polypropylene cord, knotted at every intersection
- Durable fibreglass flotation panels provide even position in the water
- Weighs: 30kg