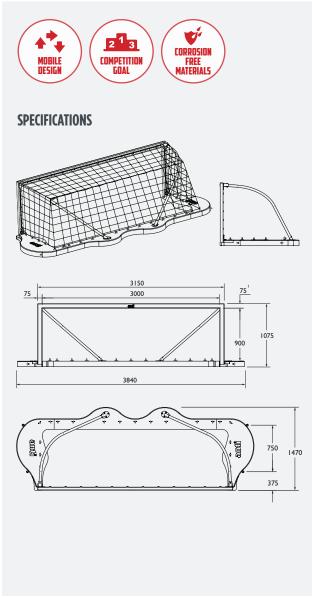

- Full-sized competition floating goal
- Strong, powder-coated aluminium frame with 3m x .9m face
- Suits original 750mm player re-entry area
- Patented open corner net design to reduce ball rebound
- Net is tough polypropylene cord, knotted at every intersection
- Durable fibreglass flotation panels provide even position in the water
- Weighs: 30kg

## Anti Wave Pro 750 Goal

| Model/Item No. | Description            | SHIPPING |        |       |        |
|----------------|------------------------|----------|--------|-------|--------|
|                |                        | Weight   | Length | Width | Height |
| 14-61-0126     | Anti Wave Pro 750 Goal | 49kg     | 320cm  | 110cm | 15cm   |