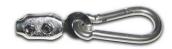

### **Long Clamp with Snap Hook**

The Long Clamp with Snap Hook aids in attaching the lane line to the anchor.