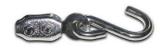

#### **Long Clamp with S-Hook**

The Long Clamp with S-Hook aids in attaching the lane line to the anchor.