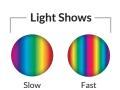

- MEMI
- 12VAC 7 Watt LED light for gunite, vinyl liner, and fiberglass pools and spas
- Low profile wireless lamp
- Designed for use with standard 1.5" wall fittings and conduit down to 0.75"
- Available in lengths of 80' or 150', as single units or in bulk packs
- Color functions:
  - Advanced color functionality with poolLUX Premier: (49) color variations and 4 levels of dimming via wireless remote
  - 12V controls: (6) colors (white, blue, green, red, amber, magenta), and (2) light shows (fast/slow)
- (5) colored trim plates in (2) different shapes (square and round) for a total of (10) options for maximum customization
- 3-year warranty
- ETL Listed Conforms to UL676, certified to CSA C22.2 #89