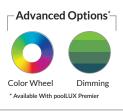

- MEMI
- 12VAC 7 Watt LED light for gunite, vinyl liner, and fiberglass pools and spas
- Low profile wireless lamp
- Designed for use with standard 1.5" wall fittings and conduit down to 0.75"
- Available in lengths of 80' or 150', as single units or in bulk packs
- Color functions:
  - Advanced color functionality with poolLUX Premier: (49) color variations and 4 levels of dimming via wireless remote
  - 12V controls: (6) colors (white, blue, green, red, amber, magenta), and (2) light shows (fast/slow)
- (5) colored trim plates in (2) different shapes (square and round) for a total of (10) options for maximum customization
- 3-year warranty
- ETL Listed Conforms to UL676, certified to CSA C22.2 #89