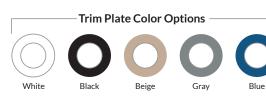

- MEMI
- 12VAC 7 Watt LED light for gunite, vinyl liner, and fiberglass pools and spas
- Low profile wireless lamp
- Designed for use with standard 1.5" wall fittings and conduit down to 0.75"
- Available in lengths of 80' or 150', as single units or in bulk packs
- Color functions:
  - Advanced color functionality with poolLUX Premier: (49) color variations and 4 levels of dimming via wireless remote
  - 12V controls: (6) colors (white, blue, green, red, amber, magenta), and (2) light shows (fast/slow)
- (5) colored trim plates in (2) different shapes (square and round) for a total of (10) options for maximum customization
- 3-year warranty
- ETL Listed Conforms to UL676, certified to CSA C22.2 #89