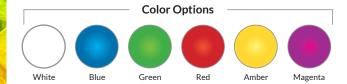

- MEMI
- 12VAC 7 Watt LED light for gunite, vinyl liner, and fiberglass pools and spas
- Low profile wireless lamp
- Designed for use with standard 1.5" wall fittings and conduit down to 0.75"
- Available in lengths of 80' or 150', as single units or in bulk packs
- Color functions:
  - Advanced color functionality with poolLUX Premier: (49) color variations and 4 levels of dimming via wireless remote
  - 12V controls: (6) colors (white, blue, green, red, amber, magenta), and (2) light shows (fast/slow)
- (5) colored trim plates in (2) different shapes (square and round) for a total of (10) options for maximum customization
- 3-year warranty
- ETL Listed Conforms to UL676, certified to CSA C22.2 #89