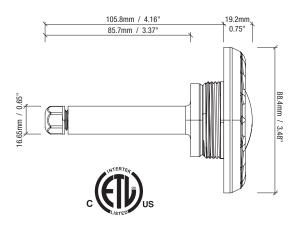

- 12VAC 7 Watt LED light for gunite, vinyl liner, and fiberglass pools and spas
- Low profile wireless lamp
- Designed for use with standard 1.5" wall fittings and conduit down to 0.75"
- Available in lengths of 80' or 150', as single units or in bulk packs
- Color functions:
  - Advanced color functionality with poolLUX Premier: (49) color variations and 4 levels of dimming via wireless remote
  - 12V controls: (6) colors (white, blue, green, red, amber, magenta), and (2) light shows (fast/slow)
- (5) colored trim plates in (2) different shapes (square and round) for a total of (10) options for maximum customization
- 3-year warranty
- ETL Listed Conforms to UL676, certified to CSA C22.2 #89