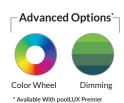

- 12VAC 7 Watt LED light for gunite, vinyl liner, and fiberglass pools and spas
- Low profile wireless lamp
- Designed for use with standard 1.5" wall fittings and conduit down to 0.75"
- Available in lengths of 80' or 150', as single units or in bulk packs
- Color functions:
  - Advanced color functionality with poolLUX Premier: (49) color variations and 4 levels of dimming via wireless remote
  - 12V controls: (6) colors (white, blue, green, red, amber, magenta), and (2) light shows (fast/slow)
- (5) colored trim plates in (2) different shapes (square and round) for a total of (10) options for maximum customization
- 3-year warranty
- ETL Listed Conforms to UL676, certified to CSA C22.2 #89