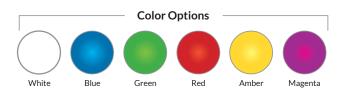

- 12VAC 7 Watt LED light for gunite, vinyl liner, and fiberglass pools and spas
- Low profile wireless lamp
- Designed for use with standard 1.5" wall fittings and conduit down to 0.75"
- Available in lengths of 80' or 150', as single units or in bulk packs
- Color functions:
  - Advanced color functionality with poolLUX Premier: (49) color variations and 4 levels of dimming via wireless remote
  - 12V controls: (6) colors (white, blue, green, red, amber, magenta), and (2) light shows (fast/slow)
- (5) colored trim plates in (2) different shapes (square and round) for a total of (10) options for maximum customization
- 3-year warranty
- ETL Listed Conforms to UL676, certified to CSA C22.2 #89