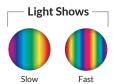

- 12VAC 7 Watt LED light for gunite, vinyl liner, and fiberglass pools and spas
- Low profile wireless lamp
- Designed for use with standard 1.5" wall fittings and conduit down to 0.75"
- Available in lengths of 80' or 150', as single units or in bulk packs
- Color functions:
  - Advanced color functionality with poolLUX Premier: (49) color variations and 4 levels of dimming via wireless remote
  - 12V controls: (6) colors (white, blue, green, red, amber, magenta), and (2) light shows (fast/slow)
- (5) colored trim plates in (2) different shapes (square and round) for a total of (10) options for maximum customization
- 3-year warranty
- ETL Listed Conforms to UL676, certified to CSA C22.2 #89