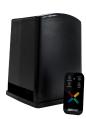

## A GREAT COMBINATION

| LIGHTING KITS                                                         | PART#            | DESCRIPTION                                                          |
|-----------------------------------------------------------------------|------------------|----------------------------------------------------------------------|
| PoolLUX Premier                                                       |                  |                                                                      |
| Premier                                                               | pLX-PRM          | poolLUX Premier with Wireless Remote                                 |
| Mod-Lite 7 Watt Light Kits                                            | 2ML-pLX-PRM      | (1) PoolLUX Premier - (2) Mod-Lite 7 Watt RGB LED Lights, 80' Cord   |
|                                                                       | 3ML-pLX-PRM      | (1) PoolLUX Premier - (3) Mod-Lite 7 Watt RGB LED Lights, 80' Cord   |
| PoolLUX Plus2 Transfor                                                | mer with Remote  | Control                                                              |
| Plus2 Transformer                                                     | pLX-PL2          | Dual-Zone Lighting Transformer with Wireless Remote                  |
| Plus2 Mod-Lite 7 Watt<br>Light Kits                                   | 2ML-pLX-PL2      | (1) PoolLUX Plus2 - (2) Mod-Lite 7 Watt RGB LED Lights, 80' Cord     |
|                                                                       | 3ML-pLX-PL2      | (1) PoolLUX Plus2 - (3) Mod-Lite 7 Watt RGB LED Lights, 80' Cord     |
| PoolLUX Plus 60 Watt o                                                | r 100 Watt Trans | formers with Remote Control                                          |
| PLUS 60 Transformer                                                   | PLX-PL60         | poolLUX Plus 60 Watt System with Wireless Remote                     |
| Plus 60 Mod-Lite 7 Watt<br>Light Kits                                 | 1ML-pLX-PL60     | (1) poolLUX Plus 60 - (1) Mod-Lite 7 Watt RGB LED Light, 80' Cord    |
|                                                                       | 2ML-pLX-Pl60     | (1) poolLUX Plus 60 - (2) Mod-Lite 7 Watt RGB LED Lights, 80' Cord   |
|                                                                       | 3ML-pLX-Pl60     | (1) poolLUX Plus 60 - (3) Mod-Lite 7 Watt RGB LED Lights, 80' Cord   |
| PLUS 100 Transformer                                                  | pLX-PL100        | poolLUX Plus 100 Watt System with Wireless Remote                    |
| Plus 100 Mod-Lite 7 Watt<br>Light Kits                                | 2ML-pLX-PL100    | (1) poolLUX Plus 100 - (2) Mod-Lite 7 Watt RGB LED Lights, 80' Cord  |
|                                                                       | 3ML-pLX-PL100    | (1) poolLUX Plus 100 - (3) Mod-Lite 7 Watt RGB LED Lights, 80' Cord  |
| poolLUX Power 60 Wat                                                  | or 100 Watt Trai | nsformers                                                            |
| Power 60 Transformer                                                  | pLX-PW60         | PoolLUX POWER 60 Watt System                                         |
| Power 60 Mod-Lite 7 Watt<br>Light Kits                                | 1ML-pLX-PW60     | (1) PoolLUX Power 60 - (1) Mod-Lite 7 Watt RGB LED Light, 80' Cord   |
|                                                                       | 2ML-pLX-PW60     | (1) PoolLUX Power 60 - (2) Mod-Lite 7 Watt RGB LED Lights, 80' Cord  |
|                                                                       | 3ML-pLX-PW60     | (1) PoolLUX Power 60 - (3) Mod-Lite 7 Watt RGB LED Lights, 80' Cord  |
| POWER 100 Transformer                                                 | pLX-PW100        | PoolLUX Power 100 Watt System                                        |
| POWER 100 Mod-Lite 7 Watt<br>Light Kits                               | 2ML-pLX-PW100    | (1) PoolLUX Power 100 - (2) Mod-Lite 7 Watt RGB LED Lights, 80' Cord |
|                                                                       | 3ML-pLX-PW100    | (1) PoolLUX Power 100 - (3) Mod-Lite 7 Watt RGB LED Lights, 80' Cord |
| Power Tower (PT-6000)                                                 | Fiber to LED Cor | version Kits                                                         |
| Power Tower with Wireless<br>Remote and Mod-Lite 7 Watt<br>Light Kits | 1ML-PT-6000      | (1) PT-6000 Kit - (1) Mod-Lite 7 Watt RGB LED Light, 80' Cord        |
|                                                                       | 2ML-PT-6000      | (1) PT-6000 Kit - (2) Mod-Lite 7 Watt RGB LED Lights, 80' Cord       |
|                                                                       | 3ML-PT-6000      | (1) PT-6000 Kit - (3) Mod-Lite 7 Watt RGB LED Lights, 80' Cord       |