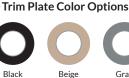

- 12VAC 7 Watt LED light for gunite, vinyl liner, and fiberglass pools and spas
- Low profile wireless lamp
- Designed for use with standard 1.5" wall fittings and conduit down to 0.75"
- Available in lengths of 80' or 150', as single units or in bulk packs
- Color functions:
  - Advanced color functionality with poolLUX Premier: (49) color variations and 4 levels of dimming via wireless remote
  - 12V controls: (6) colors (white, blue, green, red, amber, magenta), and (2) light shows (fast/slow)
- (5) colored trim plates in (2) different shapes (square and round) for a total of (10) options for maximum customization
- 3-year warranty
- ETL Listed Conforms to UL676, certified to CSA C22.2 #89

**Trim Plate** Shape Options

S.R.Smith. LLC 800.824.4387

srsmith.com