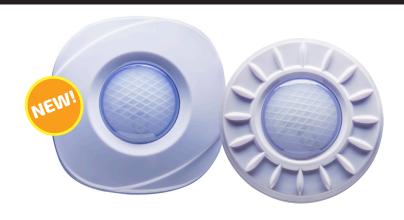

Safe, submersible, wireless power for pools and spas.

Mod-Lite<sup>™</sup> is an LED light that blends modular design with wireless power to deliver unmatched flexibility, convenience, safety and savings. PowerPass<sup>™</sup> technology allows power to flow directly to the wireless LED lamp module, without a physical connection to power; making installation faster, safer and more efficient; and replacement and winterization a snap.

- 12VAC 7 Watt LED light for gunite, vinyl liner, and fiberglass pools and spas
- Low profile wireless lamp
- Designed for use with standard 1.5" wall fittings and conduit down to 0.75"
- Available in lengths of 80' or 150', as single units or in bulk packs
- Color functions:
  - Advanced color functionality with poolLUX Premier: (49) color variations and 4 levels of dimming via wireless remote
  - 12V controls: (6) colors (white, blue, green, red, amber, magenta), and (2) light shows (fast/slow)
- (5) colored trim plates in (2) different shapes (square and round) for a total of (10) options for maximum customization
- 3-year warranty
- ETL Listed Conforms to UL676, certified to CSA C22.2 #89