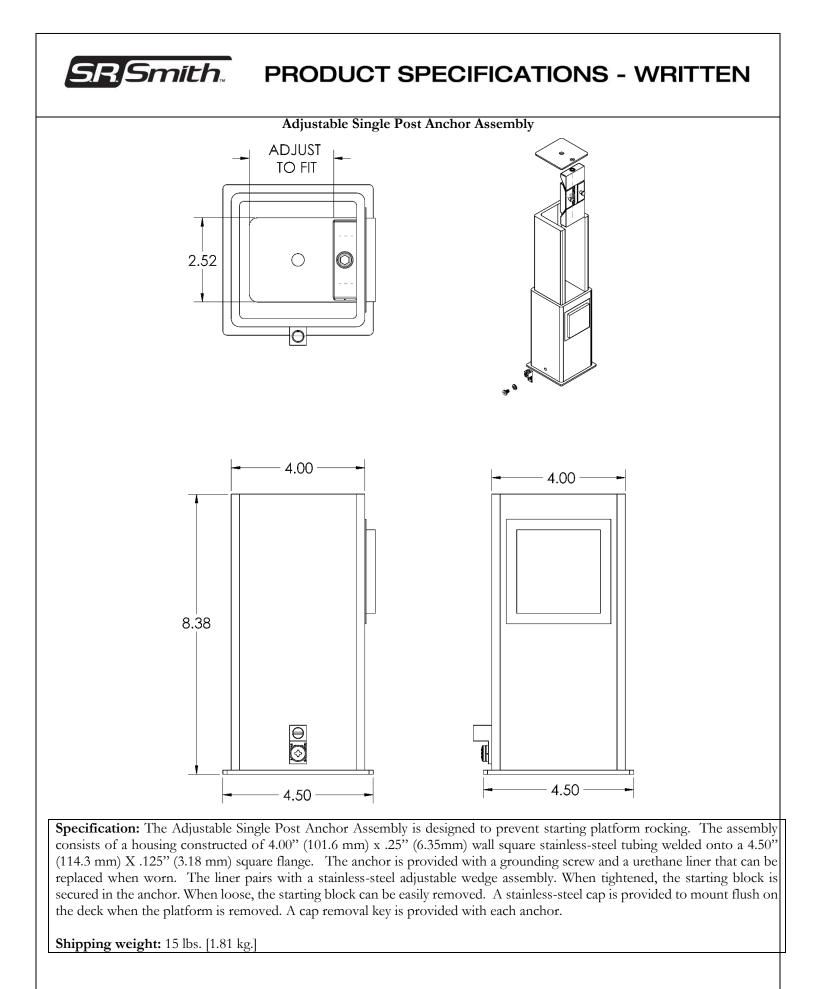

## Adjustable Single Post Anchor Assembly

| ITEM NO. | PART NO.      | DESCRIPTION             |  |
|----------|---------------|-------------------------|--|
| 1        | 20-139P       | PAVER ANCHOR HOUSING    |  |
|          |               | ASSEMBLY                |  |
| 2        | 4-602P        | PAVER ANCHOR INSERT,    |  |
|          |               | URETHANE                |  |
| 3        | 20-240/20-241 | MIDDLE WEDGE ASSEMBLY   |  |
| 4        | 4-113-1P      | SINGLE POST ANCHOR CAP  |  |
| 5        | 5-215-1       | ANCHOR CAP REMOVAL TOOL |  |

| Specification | SRS-947                                                    |                  |      |  |  |
|---------------|------------------------------------------------------------|------------------|------|--|--|
| Number:       | SIX5-24/                                                   |                  |      |  |  |
| Product       | Adjustable Single Post Anchor Assembly For Pool            |                  |      |  |  |
| Description:  | Deck Pavers                                                |                  |      |  |  |
| S.R. Smith    | 27-107P                                                    | Scale:           | NTS  |  |  |
| Part No.:     |                                                            | Scale.           | 1113 |  |  |
| Revision:     | A0                                                         | Date: 11/07/2018 |      |  |  |
| Written By:   | C. Redelfs                                                 | Date: 11/07/2018 |      |  |  |
| Approved      |                                                            | Date:            |      |  |  |
| By:           |                                                            |                  |      |  |  |
| Page 2 of 2   | Proprietary and confidential: The information contained in |                  |      |  |  |
|               | this specification is the sole property of S.R. Smith LLC. |                  |      |  |  |
|               | Any reproduction in part or whole without the written      |                  |      |  |  |
|               | consent of S.R. Smith LLC is prohibited.                   |                  |      |  |  |
|               |                                                            |                  |      |  |  |