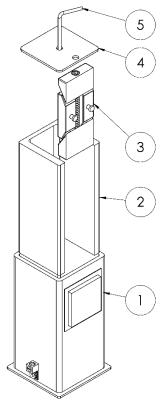

## Adjustable Single Post Anchor Assembly

| ITEM NO. | PART NO.      | DESCRIPTION             |  |
|----------|---------------|-------------------------|--|
| 1        | 20-139P       | PAVER ANCHOR HOUSING    |  |
|          |               | ASSEMBLY                |  |
| 2        | 4-602P        | PAVER ANCHOR INSERT,    |  |
|          |               | URETHANE                |  |
| 3        | 20-240/20-241 | MIDDLE WEDGE ASSEMBLY   |  |
| 4        | 4-113-1P      | SINGLE POST ANCHOR CAP  |  |
| 5        | 5-215-1       | ANCHOR CAP REMOVAL TOOL |  |

| Specification | SRS-947                                                    |                  |      |  |  |
|---------------|------------------------------------------------------------|------------------|------|--|--|
| Number:       | SIX5-24/                                                   |                  |      |  |  |
| Product       | Adjustable Single Post Anchor Assembly For Pool            |                  |      |  |  |
| Description:  | Deck Pavers                                                |                  |      |  |  |
| S.R. Smith    | 27-107P                                                    | Scale:           | NTS  |  |  |
| Part No.:     |                                                            | Scale.           | 1113 |  |  |
| Revision:     | A0                                                         | Date: 11/07/2018 |      |  |  |
| Written By:   | C. Redelfs                                                 | Date: 11/07/2018 |      |  |  |
| Approved      |                                                            | Date:            |      |  |  |
| By:           |                                                            |                  |      |  |  |
| Page 2 of 2   | Proprietary and confidential: The information contained in |                  |      |  |  |
|               | this specification is the sole property of S.R. Smith LLC. |                  |      |  |  |
|               | Any reproduction in part or whole without the written      |                  |      |  |  |
|               | consent of S.R. Smith LLC is prohibited.                   |                  |      |  |  |
|               |                                                            |                  |      |  |  |