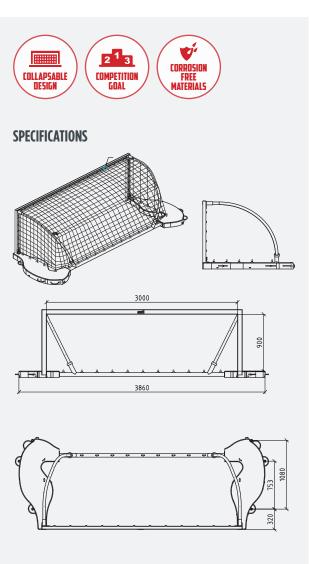

## Full-sized folding pro goal

The Anti Wave Senior Folding Pro Goal 1080 is dimensionally the same as the Anti Pro Goal 1080, with the added benefit that it folds flat for easy pool side storage and movement. Easy to erect and put down – to fold just pull the rear arms out of their sockets and fold down the front frame for storage.

- Full-sized competition folding goal
- Fabricated from custom powder coated aluminium extrusions and hand-laid fibreglass floats for durability
- Front frame dimensions: 3m x .9m
- Meets all relevant LEN competition specifications
- Net is heavy duty, polypropylene cord, knotted at every intersection
- Durable EVA closed cell foam floatation elements
- External carry handles assist with safe and easy pool deck transportation
- Nylon pool edge bumpers on rear of goal prevent chipping of pool tiles and guttering
- Open corner net configuration to reduce ball rebound
- Anti net clip for easy net installation

## Anti Wave Senior 1080 Goal

|   | Model/Item No. | Description                | SHIPPING |        |       |        |
|---|----------------|----------------------------|----------|--------|-------|--------|
| ' |                |                            | Weight   | Length | Width | Height |
| 1 | 14-61-1080F    | Anti Wave Senior 1080 Goal | 49kg     | 320cm  | 110cm | 15cm   |