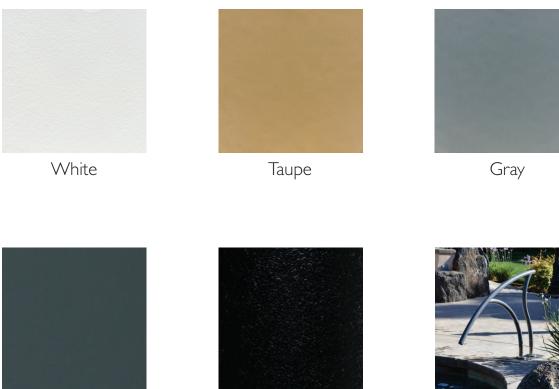

#### POOL AND SPA LADDERS AND RAILS\* POWDER COATED

Beautiful Powder Coated rails are high quality, scratch and corrosion resistant and come in colors to match with any backyard decor.

White

Taupe

Silver Gray

Rock Gray

Coppervein

Hammertone

Black\*\*

\* Not all colors are available for all rails. \*\* Available as a custom order only.

Visit srsmith.com/laddersandrails for details.

| PRODUCT                       | PHONE NUMBER                             | EMAIL                    |
|-------------------------------|------------------------------------------|--------------------------|
| COMMERCIAL DECK<br>EQUIPMENT  | 800-824-4387                             | customercare@srsmith.com |
| CUSTOM RAILS                  | 877-325-0768                             | customrails@srsmith.com  |
| CUSTOM SLIDES                 | 800-824-4387                             | byosquote@srsmith.com    |
| LIGHTING                      | 800-824-4387<br>East x4012<br>West x2282 | lighting@srsmith.com     |
| RESIDENTIAL DECK<br>EQUIPMENT | 800-824-4387                             | customercare@srsmith.com |