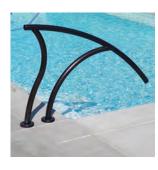

#### POOL AND SPA LADDERS AND RAILS\* **SEALEDSTEEL®**

SealedSteel® is salt-pool friendly, cool to the touch and virtually eliminates corrosion. Available in solid colors and textured finishes to accent most pool landscaping.

#### POOL AND SPA LADDERS AND RAILS\* POWDER COATED

Beautiful Powder Coated rails are high quality, scratch and corrosion resistant and come in colors to match with any backyard decor.

White

Taupe

Silver Gray