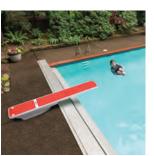

### DIVING BOARDS\*

Color coordinated non-slip sanded tread available in colors to match your poolscape & backyard decor.

White w/ Matching Tread

Blue/White

Taupe/White

Silver Gray/White

Gray/White

Blue w/ Matching Tread

Taupe w/ Matching Tread

Silver Gray w/ Matching Tread

Gray w/ Matching Tread

Pebble w/ Clear Tread

Gray Granite w/ Clear Tread

\*Matching stands available for some styles Visit **srsmith.com/divingboards** for details.