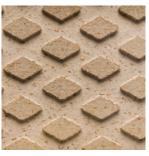

## TRUETREAD® SURFACE FOR DIVING BOARDS & STARTING BLOCKS\*

A revolutionary surface available on select S.R.Smith diving boards and starting blocks. Unique texture provides exceptional launching grip and feel; UV and chemical resistant; marine grade, anti-slip surface.

Red

Blue

Gray

Tan

Yellow

\*Not all colors are available for all diving boards or starting blocks. Visit **srsmith.com/truetread** for details.