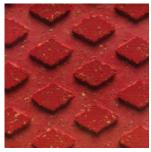

## TRUETREAD® SURFACE FOR DIVING BOARDS & STARTING BLOCKS\*

A revolutionary surface available on select S.R.Smith diving boards and starting blocks. Unique texture provides exceptional launching grip and feel; UV and chemical resistant; marine grade, anti-slip surface.

Red

Blue

Gray

Tan

Yellow

\*Not all colors are available for all diving boards or starting blocks. Visit **srsmith.com/truetread** for details.