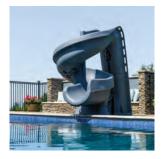

# RESIN TRANSFER MOLDING (RTM) IN-POOL FURNITURE & CUSTOM SLIDES

Resin Transfer Molding (RTM) is a high-quality composite material that is lightweight and strong. Exclusive colors and visual textures designed to complement any outdoor space. UV resistant and salt pool friendly.

Seashell

Visit srsmith.com/inpoolfurniture or srsmith.com/slides for details.