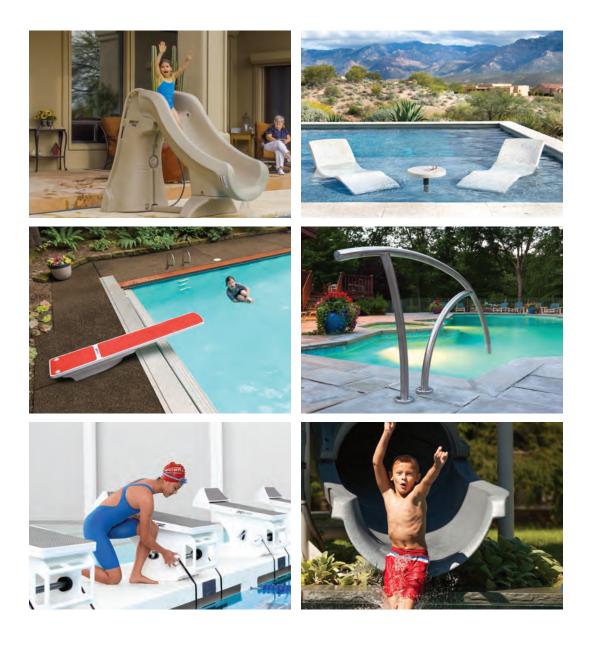

# RESIN TRANSFER MOLDING (RTM) IN-POOL FURNITURE & CUSTOM SLIDES

Resin Transfer Molding (RTM) is a high-quality composite material that is lightweight and strong. Exclusive colors and visual textures designed to complement any outdoor space. UV resistant and salt pool friendly.

Seashell

Visit srsmith.com/inpoolfurniture or srsmith.com/slides for details.

#### ROTOMOLDED DECK SLIDES

Durable, UV resistant and salt pool friendly. Solid and granite color options\*

White

Blue

Taupe

Sandstone

Solid Gray

\* Not all colors are available for all slides. Visit **srsmith.com/slides** for details.