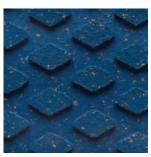

## TRUETREAD® SURFACE FOR DIVING BOARDS & STARTING BLOCKS\*

A revolutionary surface available on select S.R.Smith diving boards and starting blocks. Unique texture provides exceptional launching grip and feel; UV and chemical resistant; marine grade, anti-slip surface.

Red

Blue

Gray

Tan

Yellow

\*Not all colors are available for all diving boards or starting blocks. Visit **srsmith.com/truetread** for details.