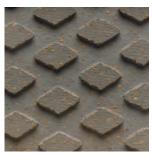

## TRUETREAD® SURFACE FOR DIVING BOARDS & STARTING BLOCKS\*

A revolutionary surface available on select S.R.Smith diving boards and starting blocks. Unique texture provides exceptional launching grip and feel; UV and chemical resistant; marine grade, anti-slip surface.

Red

Blue

Gray

Tan

Yellow

\*Not all colors are available for all diving boards or starting blocks. Visit **srsmith.com/truetread** for details.