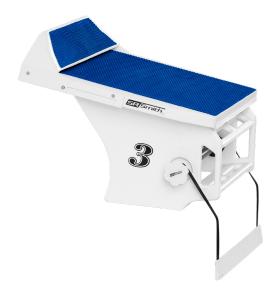

## **VELOCITY ADVANTAGE**

Velocity Advantage starting blocks feature strong fiberglass platforms with track start wedge on an HDPE composite base, particularly suitable for bulkheads and endwall.

- The marine grade HDPE composite base easily mounts to pool decks or bulkheads with minimal drilling
- No earthing required. 41cm height makes it well suited for bulkheads and end walls
- \* The 71cm  $\times$  81cm footboard surface is covered with non-slip TrueTread  $^{\text{TM}}$
- Track start wedge, adjustable to 5 positions, easily tucks under the footboard
- Patent pending integral backstroke start ledge is adjustable to five positions in accordance with FINA standards
- Includes backstroke device three built in backstroke handholds - two center positions and one on each side
- · Colorado & Daktronics timing system compatible
- Meets FINA competition pool rules and regulations