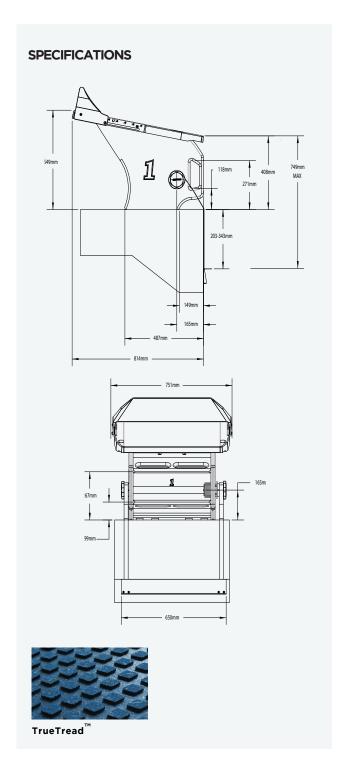

## **VELOCITY ADVANTAGE**

Velocity Advantage starting blocks feature strong fiberglass platforms with track start wedge on an HDPE composite base, particularly suitable for bulkheads and endwall.

- The marine grade HDPE composite base easily mounts to pool decks or bulkheads with minimal drilling
- No earthing required. 41cm height makes it well suited for bulkheads and end walls
- \* The 71cm  $\times$  81cm footboard surface is covered with non-slip TrueTread  $^{\text{TM}}$
- Track start wedge, adjustable to 5 positions, easily tucks under the footboard
- Patent pending integral backstroke start ledge is adjustable to five positions in accordance with FINA standards
- Includes backstroke device three built in backstroke handholds - two center positions and one on each side
- · Colorado & Daktronics timing system compatible
- Meets FINA competition pool rules and regulations

## **Velocity Advantage**

|                |                                    | SHIPPING |        |       |        |
|----------------|------------------------------------|----------|--------|-------|--------|
| Model/Item No. | Description                        | Weight   | Length | Width | Height |
| VELO-ADV-BK-T  | Velocity Advantage with TrueTread™ | 53kg     | 94cm   | 86cm  | 71cm   |