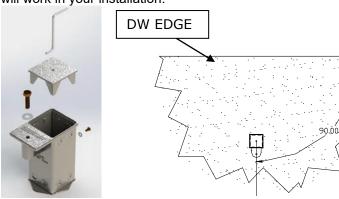

## Locking Deck Anchor

(Install the anchor so the locking tab is perpendicular and furthest away from the Deck to Water (DW) edge)