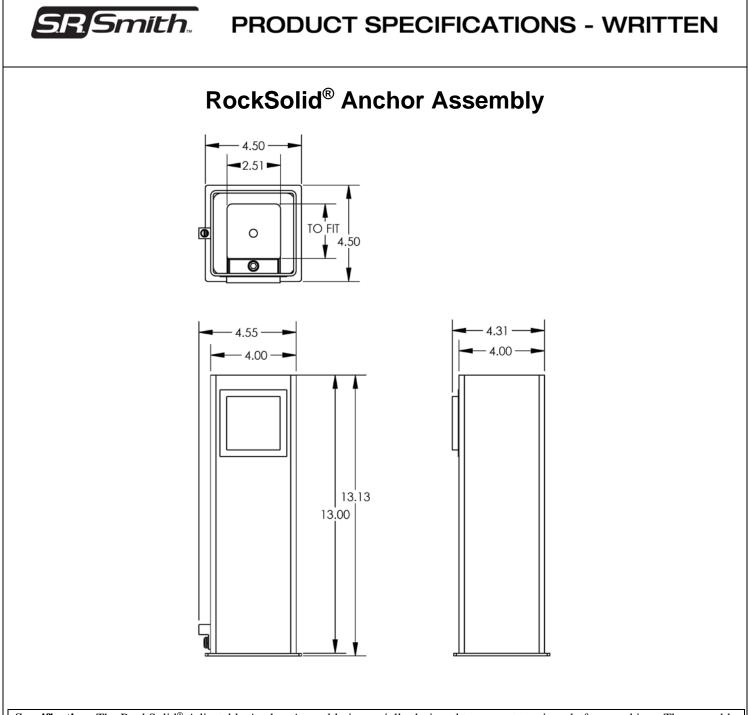

**Specification:** The RockSolid<sup>®</sup> Adjustable Anchor Assembly is specially designed to prevent starting platform rocking. The assembly consists of a housing constructed of 4.00" (101.6 mm) x .12" (3.05 mm) wall square stainless-steel tubing welded onto a 4.50" (114.3 mm) X .125" (3.18 mm) square flange. The anchor is provided with a grounding screw, and the urethane resin liner can be replaced when worn. The liner pairs with a stainless-steel adjustable wedge assembly, which when tightened will adjust to completely secure, or will loosen to facilitate removal of the starting platform. A stainless-steel cap is provided to mount flush on the deck when the platform is removed. A cap removal key is provided with each anchor.