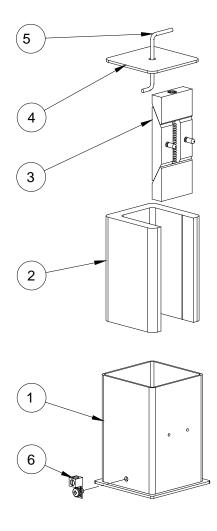

## RockSolid® Anchor Assembly

| Item No. | Part No. | Description              |
|----------|----------|--------------------------|
| 1        | 20-139   | Anchor Body              |
| 2        | 4-602    | Liner Insert             |
| 3        |          | Wedge Assembly           |
| 4        | 4-113-1  | Cover Plate              |
| 5        | 5-215-1  | Cover Plate Removal Tool |
| 6        |          | Ground Lug Assembly      |