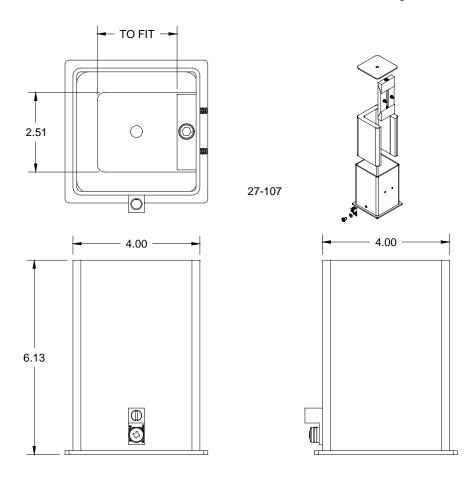

## RockSolid® Anchor Assembly

Specification: The RockSolid® Adjustable Anchor Assembly is specially designed to prevent starting platform rocking. The assembly consists of a housing constructed of 4.00" (101.6 mm) x .12" (3.05 mm) wall square stainless-steel tubing welded onto a 4.50" (114.3 mm) X .125" (3.18 mm) square flange. The anchor is provided with a grounding screw, and the urethane resin liner can be replaced when worn. The liner pairs with a stainless-steel adjustable wedge assembly, which when tightened will adjust to completely secure, or will loosen to facilitate removal of the starting platform. A stainless-steel cap is provided to mount flush on the deck when the platform is removed. A cap removal key is provided with each anchor.

**Shipping weight:** 8 lbs. [1.81 kg.]

| Specification Number:   | SRS-920                                                                                                                                                                                                              |                |     |  |
|-------------------------|----------------------------------------------------------------------------------------------------------------------------------------------------------------------------------------------------------------------|----------------|-----|--|
| Product Description:    | RockSolid® Anchor Assembly                                                                                                                                                                                           |                |     |  |
| S.R. Smith Part Number: | 27-107                                                                                                                                                                                                               | Scale:         | NTS |  |
| Revision:               | Е                                                                                                                                                                                                                    | Date: 7/2/2021 |     |  |
| Written By:             | Z Boyer                                                                                                                                                                                                              | Date: 7/2/2021 |     |  |
| Approved By:            | M Kaiel                                                                                                                                                                                                              | Date: 7/2/2021 |     |  |
| Page 1 of 2             | Proprietary and confidential: The information contained in this specification is the sole property of S.R. Smith LLC. Any reproduction in part or whole without the written consent of S.R. Smith LLC is prohibited. |                |     |  |