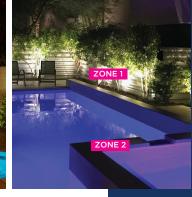

### (2) TRANSFORMERS IN (1) SKU = MAXIMUM FLEXIBILITY

Our poolLUX® Plus2 with wireless control powers 2 zones of lighting that can be operated independently or in unison.