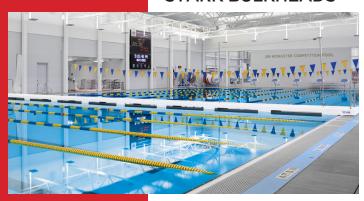

### STARK BULKHEADS

Stark Bulkheads, now part of the S.R.Smith commercial portfolio, has been the durability leader for decades in the manufacturing of monolithic composite bulkheads. The Stark air chamber system makes moving a bulkhead fast, easy and simple.

Highly customizable, these bulkheads are the perfect fit for any facility looking to maximize its programming and competition layouts.

Learn more about our new products at srsmith.com/newproducts