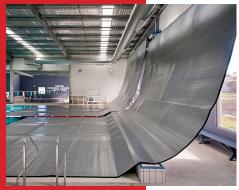

### THERMAL POOL COVER AUTO ROLLERS

For facilities where deck space is constrained our new Wall Mounted Roller fits the bill. Mounted up and out of the way this new roller enables the use of our energy saving thermal pool covers without losing deck space. And since the roller is automated, removing and deploying the cover is easy via our wireless remote control.

Additional automated options will also be available in an underbench design and a hidden in-deck design.