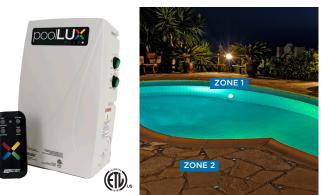

### (2) TRANSFORMERS IN (1) SKU = MAXIMUM FLEXIBILITY

Our poolLUX® Plus2 with wireless control powers 2 zones of lighting that can be operated independently or in unison.