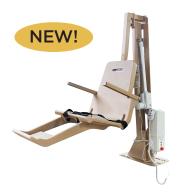

### MultiLift2

The MultiLift2 with its field reversible seating design brings increased performance and flexibility to our best selling flange mount series.

- 81% improvement in Deck to Water Level capacity (8" to 14.5")
- 38% increase in Minimum Setback Clearance (3.25" to 4.5")
- 240% increase in the Maximum Setback Clearance (1.25" to 4.25")

These improvements make the ML2 our most flexible flange mount lift ever.