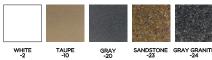

### COLOR OPTIONS

ncludes wheels to

remove from pool deck when not in use

### **NEW COLORS**

aXs2 and the new MultiLift2 are now available in these 3 colors

TAUPE

SLATE

GREY MIST