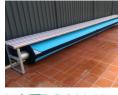

### THERMAL POOL COVER AUTO ROLLERS

For facilities where deck space is constrained our new Wall Mounted Roller fits the bill. Mounted up and out of the way this new roller enables the use of our energy saving thermal pool covers without losing deck space. And since the roller is automated, removing and deploying the cover is easy via our wireless remote control.

Additional automated options will also be available in an underbench design and a hidden in-deck design.