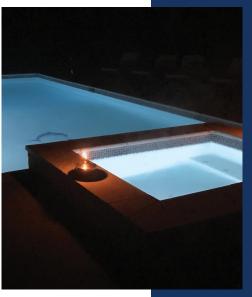

# POOL LIGHTING

The R-Series™ Rotomolded Lounger Family lets you relax and enjoy the pool without a splash. The R-Series elegant yet sturdy design allows pool owners to easily drain the water and remove from the sun shelf when not in use.

\*Built for persons up to 150 lbs.

Mod-Lite® is an LED light that blends modular design with wireless power to deliver unmatched flexibility, convenience, safety and savings. SR.Smith's advanced Power*Pass*® wireless technology allows power to flow directly to the wireless LED lamp module, without a physical connection to power; making installation faster, safer and more efficient. Replacing a pool light has never been so easy.