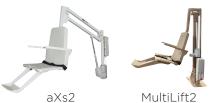

### **NEW COLORS**

aXs2 and the new MultiLift2 are now available in these 3 colors

TAUPE

SLATE

GREY MIST