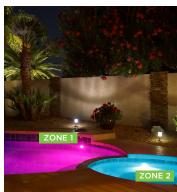

### (2) TRANSFORMERS IN (1) SKU = MAXIMUM FLEXIBILITY

Our poolLUX® Plus2 with wireless control powers 2 zones of lighting that can be operated independently or in unison.