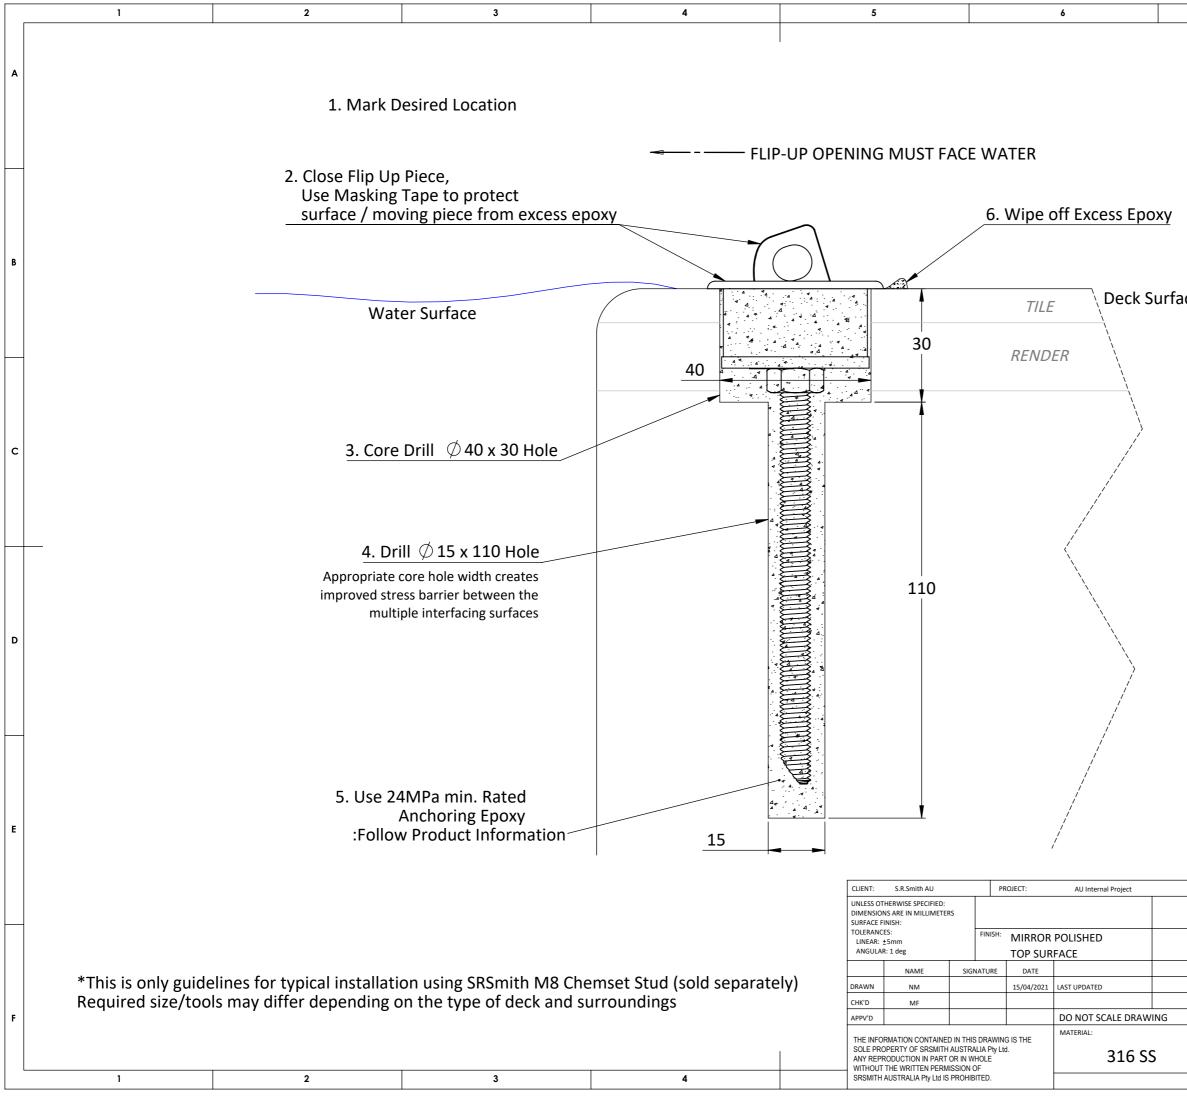

|     | 7                                   | 8                                                                                         | ]            |   |
|-----|-------------------------------------|-------------------------------------------------------------------------------------------|--------------|---|
|     |                                     |                                                                                           |              | A |
|     |                                     |                                                                                           |              |   |
|     |                                     |                                                                                           |              |   |
|     |                                     |                                                                                           |              |   |
|     |                                     |                                                                                           |              |   |
|     |                                     |                                                                                           |              |   |
|     |                                     |                                                                                           |              | В |
| ace |                                     |                                                                                           |              |   |
|     |                                     |                                                                                           | -            |   |
|     |                                     |                                                                                           |              |   |
|     |                                     |                                                                                           |              |   |
|     |                                     |                                                                                           |              | с |
|     |                                     |                                                                                           |              |   |
|     |                                     |                                                                                           |              |   |
|     |                                     |                                                                                           |              |   |
|     |                                     |                                                                                           |              |   |
|     |                                     |                                                                                           |              | D |
|     |                                     |                                                                                           |              |   |
|     |                                     |                                                                                           | F            | _ |
|     |                                     |                                                                                           |              |   |
|     |                                     |                                                                                           |              |   |
|     |                                     |                                                                                           |              |   |
|     | a                                   | Smith.                                                                                    |              | _ |
|     | Serious Equipm                      | ent - Serious Fun - Access for All<br>SAustralia PTY LTD                                  |              |   |
|     | PO Box 4                            | se Street, Richlands QLD 4077<br>416, Forest Lake QLD 4078<br>L2 2283   F +61 7 3812 1187 |              |   |
|     | TTLE:<br>FLIP UP ANCH<br>17-61-35FA | OR FOR OVERFLOW POC                                                                       | )L           |   |
|     | DWG NO.                             |                                                                                           | A3           |   |
|     | SRS-FUA                             | <b>A-002</b><br>SHEET 2 OF 2                                                              | revisio<br>A | N |
|     | 1                                   | 1                                                                                         |              |   |