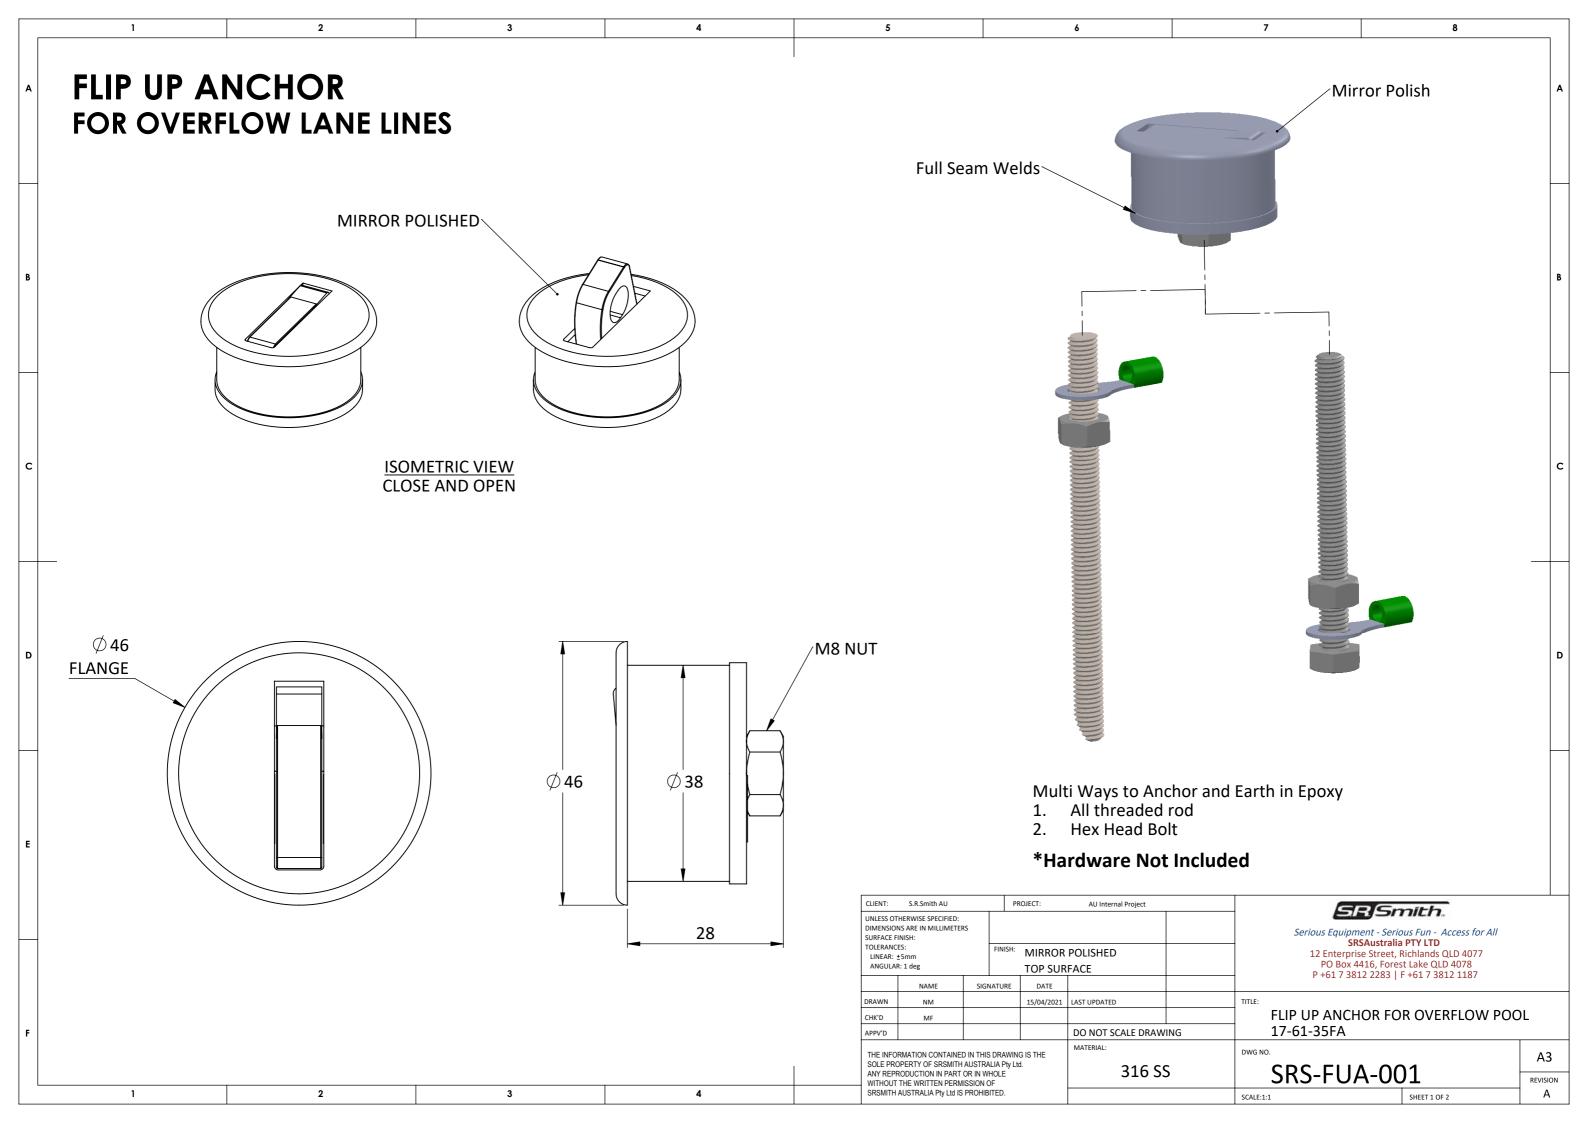

|     | 7                                   | 8                                                                                         | ]            |   |
|-----|-------------------------------------|-------------------------------------------------------------------------------------------|--------------|---|
|     |                                     |                                                                                           |              | A |
|     |                                     |                                                                                           |              |   |
|     |                                     |                                                                                           |              |   |
|     |                                     |                                                                                           |              |   |
|     |                                     |                                                                                           |              |   |
|     |                                     |                                                                                           |              |   |
|     |                                     |                                                                                           |              | В |
| ace |                                     |                                                                                           |              |   |
|     |                                     |                                                                                           | -            |   |
|     |                                     |                                                                                           |              |   |
|     |                                     |                                                                                           |              |   |
|     |                                     |                                                                                           |              | с |
|     |                                     |                                                                                           |              |   |
|     |                                     |                                                                                           |              |   |
|     |                                     |                                                                                           |              |   |
|     |                                     |                                                                                           |              |   |
|     |                                     |                                                                                           |              | D |
|     |                                     |                                                                                           |              |   |
|     |                                     |                                                                                           | F            | _ |
|     |                                     |                                                                                           |              |   |
|     |                                     |                                                                                           |              |   |
|     |                                     |                                                                                           |              |   |
|     | a                                   | Smith.                                                                                    |              | _ |
|     | Serious Equipm                      | ent - Serious Fun - Access for All<br>SAustralia PTY LTD                                  |              |   |
|     | PO Box 4                            | se Street, Richlands QLD 4077<br>416, Forest Lake QLD 4078<br>L2 2283   F +61 7 3812 1187 |              |   |
|     | TTLE:<br>FLIP UP ANCH<br>17-61-35FA | OR FOR OVERFLOW POC                                                                       | )L           |   |
|     | DWG NO.                             |                                                                                           | A3           |   |
|     | SRS-FUA                             | <b>A-002</b><br>SHEET 2 OF 2                                                              | revisio<br>A | N |
|     | 1                                   | 1                                                                                         |              |   |