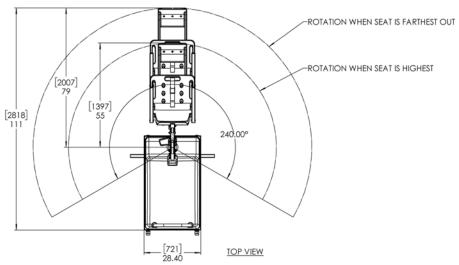

#### **Specifications:**

**Actuator:** The PAL2 has a LINAK (approved for medical applications) screw/spline type actuator to provide a safe and stable stop at any point in the lifting cycle. Capable of reaching a stopping point that is a minimum of 16 inches and a maximum of 23 inches, measured from the deck to the top of the seat surface, when the seat is in the raised position (accessibility guidelines), but also providing additional stopping points at various heights to accommodate users of all ages and abilities. It is also capable of submerging the seat a minimum of 18 inches below the surface of the water.

Seat Assembly: The PAL2 has a seat width of 23 inches (ADAAG requires 16 inches minimum), and a back that extends 24 inches high (ADAAG requires 12 inches minimum).

Gear Motor: The PAL2 has a 24-volt gear motor to power side to side rotation to allow for ample clear deck space for transfer on both sides of the lift.