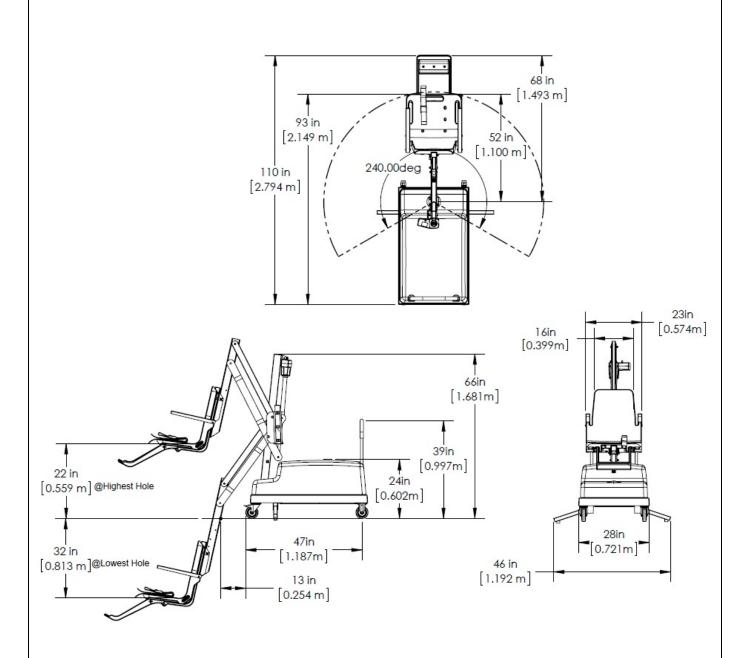

#### **Specifications:**

**Actuator:** The PAL2 has a LINAK (approved for medical applications) screw/spline type actuator to provide a safe and stable stop at any point in the lifting cycle. Capable of reaching a stopping point that is a minimum of 16 inches and a maximum of 23 inches, measured from the deck to the top of the seat surface, when the seat is in the raised position (accessibility guidelines), but also providing additional stopping points at various heights to accommodate users of all ages and abilities. It is also capable of submerging the seat a minimum of 18 inches below the surface of the water.

Seat Assembly: The PAL2 has a seat width of 23 inches (ADAAG requires 16 inches minimum), and a back that extends 24 inches high (ADAAG requires 12 inches minimum).

Gear Motor: The PAL2 has a 24-volt gear motor to power side to side rotation to allow for ample clear deck space for transfer on both sides of the lift.