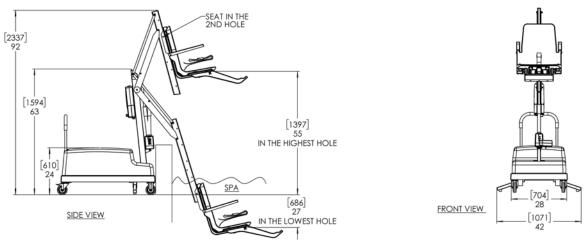

#### **Specifications:**

**Actuator:** The PAL2 has a LINAK (approved for medical applications) screw/spline type actuator to provide a safe and stable stop at any point in the lifting cycle. Capable of reaching a stopping point that is a minimum of 16 inches and a maximum of 23 inches, measured from the deck to the top of the seat surface, when the seat is in the raised position (accessibility guidelines), but also providing additional stopping points at various heights to accommodate users of all ages and abilities. It is also capable of submerging the seat a minimum of 18 inches below the surface of the water.

Seat Assembly: The PAL2 has a seat width of 23 inches (ADAAG requires 16 inches minimum), and a back that extends 24 inches high (ADAAG requires 12 inches minimum).

Gear Motor: The PAL2 has a 24-volt gear motor to power side to side rotation to allow for ample clear deck space for transfer on both sides of the lift.