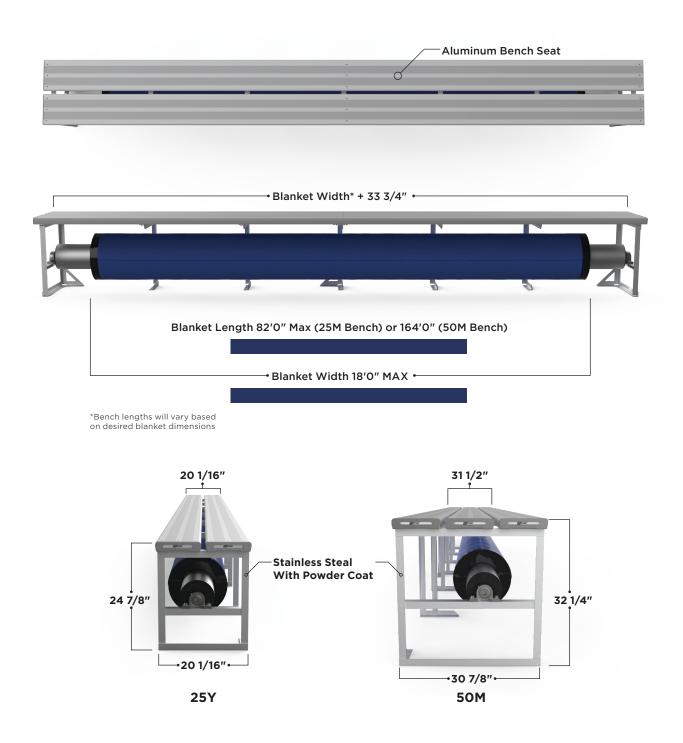

# SPECIFICATIONS

- > Powder-coated stainless-steel frames with anodized aluminum bench planks
- > 316 stainless-steel hardware
- > 25-yard or 50-meter configurations (50m version manual reeling only)
- > Maximum cover width: 16'6"
- Maximum cover length: 82' (automated) and 50m (manual)
- > Pillow block bearings for smooth operation
- > 3m long electrical cord for use with 120Vac 15A GFCI protected outlet (automated version)
- > One or five channel wireless remote controls (automated version)

## PRODUCT DIMENSIONS (PER SECTION)