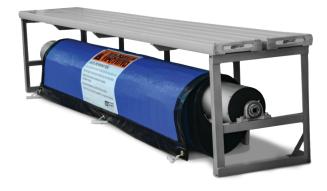

# Underseat Thermal Pool Cover Reel

The S.R.Smith Underseat Reel serves double-duty as both a thermal pool cover reel and bleacher seating enabling you to make the most of your pool deck.

#### • Storage and Seating In-One

 A discreet and durable design, the underseat reel is a one-of-a-kind reel system that enables facilities to conceal the pool cover while providing convenient stainless-steel seating for spectators.