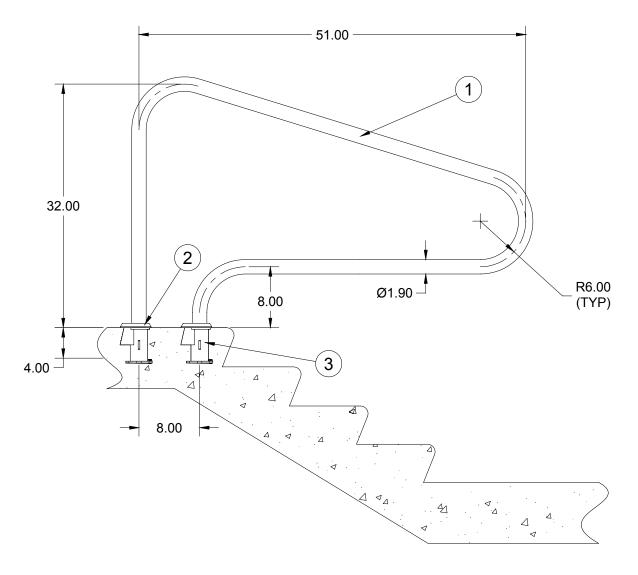

### 51-Inch Deck Mounted Commercial Stair Rail

SIDE VIEW

| Specification Number:   | SRS-603                                                                                                                                                                                                              |                |
|-------------------------|----------------------------------------------------------------------------------------------------------------------------------------------------------------------------------------------------------------------|----------------|
| Product Description:    | n: 51-Inch Deck Mounted Commercial Stair Rail                                                                                                                                                                        |                |
| S.R. Smith Part Number: | DMS-100B                                                                                                                                                                                                             | Scale: NTS     |
| Revision:               | A                                                                                                                                                                                                                    | Date: 05/30/03 |
| Written By:             | T. Weil                                                                                                                                                                                                              | Date: 05/30/03 |
| Approved By:            | B. Bisceglia                                                                                                                                                                                                         | Date: 06/02/03 |
| Page 1 of 2             | Proprietary and confidential: The information contained in this specification is the sole property of S.R. Smith LLC. Any reproduction in part or whole without the written consent of S.R. Smith LLC is prohibited. |                |

#### **General Notes:**

The **51-Inch Deck Mounted Commercial Stair Rail** is a moderate height and length rail made of polished type 304 stainless steel. The bottom extension of the rail runs parallel with the pool deck.

#### **Specifications:**

| ( | 1) | Handrails: The handrail is made of 1.90" O.D. x .065 (48.3mm x 1.65) type 304 polished stainless steel and all |  |  |
|---|----|----------------------------------------------------------------------------------------------------------------|--|--|
|   |    | bends are a nominal 6" (152.4mm) radius. Both ends of each handrail are drilled below deck level to allow for  |  |  |
|   |    | anchoring by reinforcing rods, if an anchor assembly is not desired.                                           |  |  |

|  | 2 | <b>Escutcheon (Optional)</b> (p/n IEP-100): This recommended oblong escutcheon plate is 4" (101.6mm) in length  |
|--|---|-----------------------------------------------------------------------------------------------------------------|
|  |   | and is made of chrome plated cast brass. The escutcheon includes a tamper resistant, stainless steel set screw. |
|  |   | Alternative escutcheons include p/n EP-100A or EP-100F.                                                         |

Anchor Assembly (Optional) (p/n IAS-100, see spec sheet for SRS-913): These recommended anchor sockets are bronze castings. They are intended for heavy-duty commercial use and secure fixtures by means of a wedge assembly. The anchor comes with a brass 1/4-20 UNC grounding screw for bonding. Alternative anchor assemblies include p/n AS-100B (see spec sheet for SRS-908).