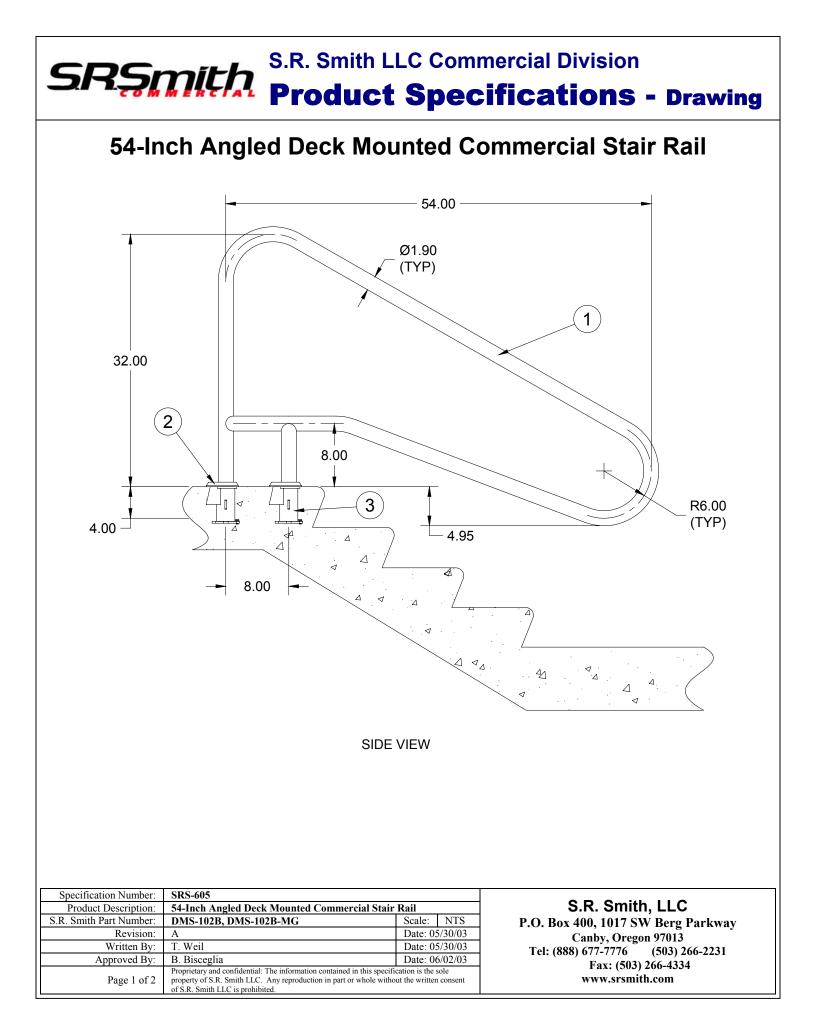

### **General Notes:**

The 54-Inch Angled Deck Mounted Commercial Stair Rail is a moderate height and length rail made of polished type 304 stainless steel. The bottom extension of the rail is designed to run generally parallel with an angle typical of pool and spa steps.

### **Specifications:**

2

3

Handrails: The handrail is made of 1.90" O.D. x .065 (48.3mm x 1.65) type 304 polished stainless steel and all bends are a nominal 6" (152.4mm) radius. The bottom extension is welded to the legs for reinforcement.

**Escutcheon (Optional)** (p/n IEP-100): This recommended oblong escutcheon plate is 4" (101.6mm) in length and is made of chrome plated cast brass. The escutcheon includes a tamper resistant, stainless steel set screw. Alternative escutcheons include p/n EP-100A or EP-100F.

| Specification Number: SRS-605 |                                                                                                                                                                                                                            |                |                                                       |                |
|-------------------------------|----------------------------------------------------------------------------------------------------------------------------------------------------------------------------------------------------------------------------|----------------|-------------------------------------------------------|----------------|
| Product Description:          | 54-Inch Angled Deck Mounted Commercial Stair Rail                                                                                                                                                                          |                | S.R. Smith, LLC<br>P.O. Box 400, 1017 SW Berg Parkway |                |
| S.R. Smith Part Number:       | DMS-102B, DMS-102B-MG                                                                                                                                                                                                      |                |                                                       |                |
| Revision:                     | Α                                                                                                                                                                                                                          | Date: 05/30/03 | Canby, Oregon 97013                                   |                |
| Written By:                   | T. Weil                                                                                                                                                                                                                    | Date: 05/30/03 | Tel: (888) 677-7776                                   | (503) 266-2231 |
| Approved By:                  | B. Bisceglia                                                                                                                                                                                                               | Date: 06/02/03 |                                                       | ( )            |
| Page 2 of 2                   | Proprietary and confidential: The information contained in this specification is the sole<br>property of S.R. Smith LLC. Any reproduction in part or whole without the written consent<br>of S.R. Smith LLC is prohibited. |                | Fax: (503) 266-4334<br>www.srsmith.com                |                |
|                               |                                                                                                                                                                                                                            |                |                                                       |                |