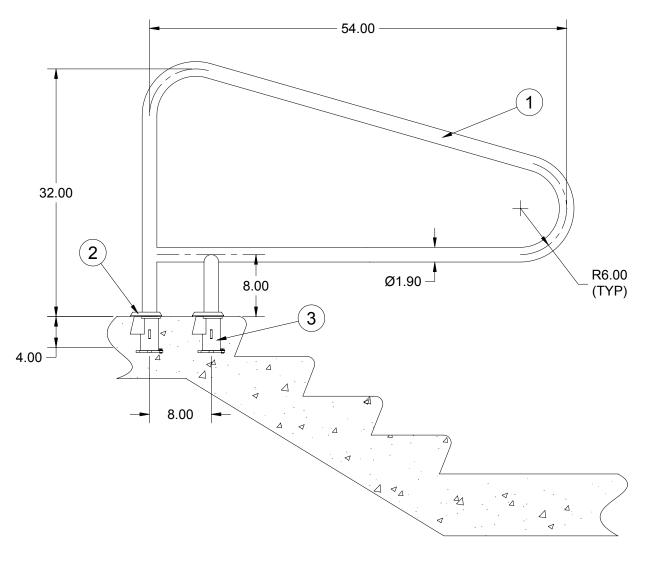

### 54-Inch Deck Mounted Commercial Stair Rail

SIDE VIEW

| Specification Number:   | SRS-606                                                                                                                                                                                                              |                |
|-------------------------|----------------------------------------------------------------------------------------------------------------------------------------------------------------------------------------------------------------------|----------------|
| Product Description:    | 54-Inch Deck Mounted Commercial Stair Rail                                                                                                                                                                           |                |
| S.R. Smith Part Number: | DMS-103B, DMS-103B-MG                                                                                                                                                                                                | Scale: NTS     |
| Revision:               | A                                                                                                                                                                                                                    | Date: 05/30/03 |
| Written By:             | T. Weil                                                                                                                                                                                                              | Date: 05/30/03 |
| Approved By:            | B. Bisceglia                                                                                                                                                                                                         | Date: 06/02/03 |
| Page 1 of 2             | Proprietary and confidential: The information contained in this specification is the sole property of S.R. Smith LLC. Any reproduction in part or whole without the written consent of S.R. Smith LLC is prohibited. |                |

#### **General Notes:**

The **54-Inch Deck Mounted Commercial Stair Rail** is a moderate height and length rail made of polished type 304 stainless steel. The bottom extension of the rail runs parallel with the pool deck.

#### **Specifications:**

|  | 1 | Handrails: The handrail is made of 1.90" O.D. x .065 (48.3mm x 1.65) type 304 polished stainless steel and all |
|--|---|----------------------------------------------------------------------------------------------------------------|
|  |   | bends are a nominal 6" (152.4mm) radius. The bottom extension is welded to the legs for reinforcement.         |

- Escutcheon (Optional) (p/n IEP-100): This recommended oblong escutcheon plate is 4" (101.6mm) in length and is made of chrome plated cast brass. The escutcheon includes a tamper resistant, stainless steel set screw. Alternative escutcheons include p/n EP-100A or EP-100F.
- Anchor Assembly (Optional) (p/n IAS-100, see spec sheet for SRS-913): These recommended anchor sockets are bronze castings. They are intended for heavy-duty commercial use and secure fixtures by means of a wedge assembly. The anchor comes with a brass 1/4-20 UNC grounding screw for bonding. Alternative anchor assemblies include p/n AS-100B (see spec sheet for SRS-908).