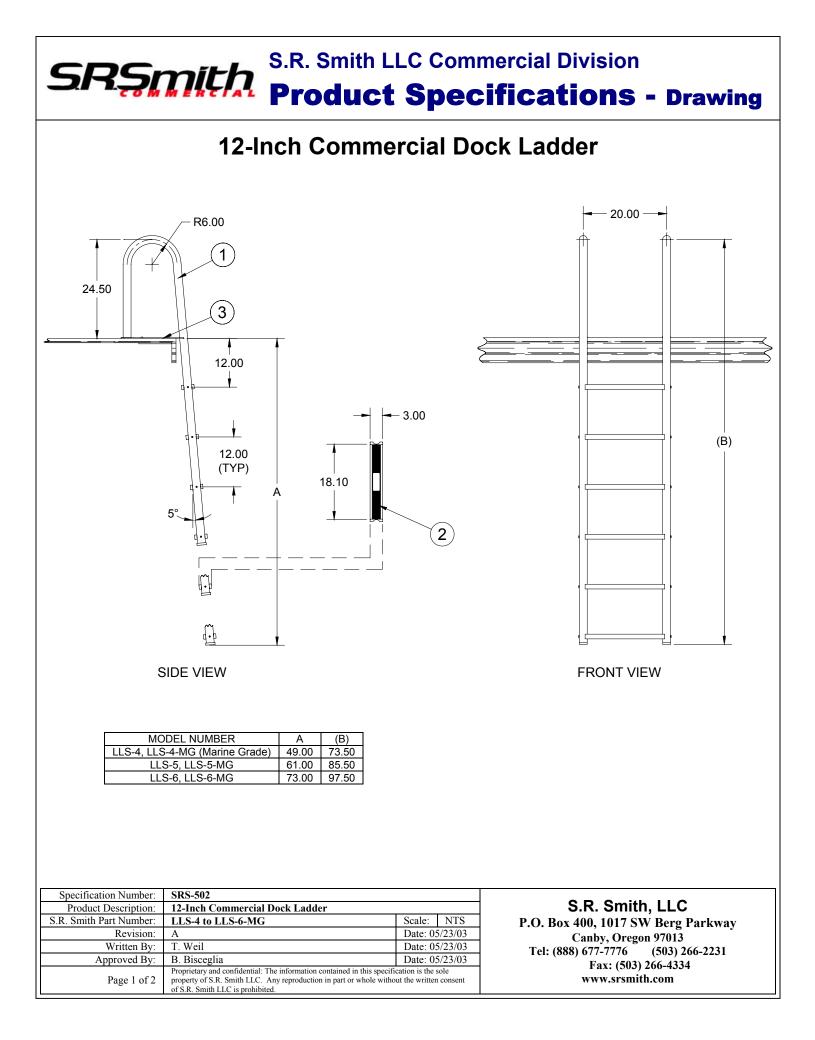

## **General Notes:**

The **12-Inch Dock Ladder** is a moderate height ladder. A keyhole tie down plate allows the ladder to be easily locked and unlocked from the deck. The frames and steps are polished type 304 stainless steel. The ladder is available in 4, 5, or 6 steps.

### **Specifications:**

2

**Frame:** The frames are made of 1.9" O.D. x .065 (48.3mm x 1.65) type 304 stainless steel and all bends are a nominal 6" (152.4mm) radius. The ladder frames rest against the top edge of the dock and extend at a nominal 5° angle. The lower ends of the frames are fitted with white rubber bumpers.

**Steps:** The steps are constructed of polished 304 stainless steel with nominal dimensions of 3" x 20 (76.2mm x 508). The step frames have replaceable, black, non-skid tread inserts.

**Keyhole Tie Down Plate:** This polished 304 stainless steel plate measures 1/4" x 2 x 15 (6.35mm x 50.8 x 381) and is welded to the frame. Keyholes are punched into the plate and allow for the ladder to easily be removed from docks and other appropriate surfaces. The plate slips over mounting bolt heads to lock the ladder in place. Mounting bolts are not included.

#### **Additional Product Numbers and Shipping Weight:**

| Model Number | Description                                    | Shipping Weight |
|--------------|------------------------------------------------|-----------------|
| LLS-4        | 4-Step Ladder                                  | 60 lbs (27.2kg) |
| LLS-5        | 5-Step Ladder                                  | 65lbs (29.5kg)  |
| LLS-6        | 6-Step Ladder                                  | 70 lbs (31.8kg) |
| LLS-4-MG     | Marine Grade 316 Stainless Steel 4-Step Ladder | 60 lbs (27.2kg) |
| LLS-5-MG     | Marine Grade 316 Stainless Steel 5-Step Ladder | 65lbs (29.5kg)  |
| LLS-6-MG     | Marine Grade 316 Stainless Steel 6-Step Ladder | 70 lbs (31.8kg) |