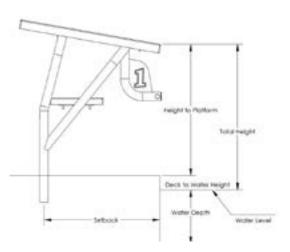

## **DIMENSIONS**

| Water Depth: Fee                                | t Inches                                                                                                                          |
|-------------------------------------------------|-----------------------------------------------------------------------------------------------------------------------------------|
|                                                 | imensions (parapet, gutter, etc.) that<br>cement of the starting block to Figure 1.                                               |
| water is 29.5". For water de                    | an 6', the recommended height above pths 4' to 6', the recommended height h does not recommend installing pths shallower than 4'. |
| Total height above v<br>(29.5", 18", or a custo |                                                                                                                                   |
| Deck to water heigh                             | t                                                                                                                                 |
| Height of block abo                             | ve deck                                                                                                                           |
| Block Setback: The setback, measured from       | n water's edge to the center of the starti                                                                                        |

rting block post (See Figure 1), ranges as follows, in one-inch increments:

- Standard 21" 26" Long Reach 33" 40"

Things to consider are interference from gutters, parapets, and coping. The center point of the anchor should be at least 5" from any edge of the concrete slab.

Figure 1

Setback= \_

| SPECIAL REQUEST                                                                                                                                                                                                   |                                                                        |                                              |                                           |              |
|-------------------------------------------------------------------------------------------------------------------------------------------------------------------------------------------------------------------|------------------------------------------------------------------------|----------------------------------------------|-------------------------------------------|--------------|
| Only one of the following choices (A, B, or (<br>These items also include additional charges                                                                                                                      |                                                                        | tarting block orde                           | er.                                       |              |
| O A - TrueTread™<br>Velocity footboards are available in a choice                                                                                                                                                 | <b>Yellow Red</b> e of four TrueTread™ colors. F                       | ☐ <b>Gray</b><br>Place a mark next           | Blue to the desired color.                |              |
| O B - Logo/Footboard Numbers (Not availifyou would like a logo or numbering placed drawing of the logo/numbering placement                                                                                        | d on the footboards, please e                                          | email file in vecto                          | r-based file or formats. We will send     | l a separate |
| O C - Colored Sand Tread  You can get the tread for the footboard and Standard color for the tread is white. White                                                                                                |                                                                        |                                              |                                           |              |
| Help us serve your clients better by includrawings and/or photos for existing app                                                                                                                                 |                                                                        | awings and spe                               | cifications for new installations,        | and line     |
|                                                                                                                                                                                                                   |                                                                        |                                              |                                           |              |
|                                                                                                                                                                                                                   |                                                                        |                                              |                                           |              |
|                                                                                                                                                                                                                   |                                                                        |                                              |                                           |              |
|                                                                                                                                                                                                                   |                                                                        |                                              |                                           |              |
|                                                                                                                                                                                                                   |                                                                        |                                              |                                           |              |
|                                                                                                                                                                                                                   |                                                                        |                                              |                                           |              |
|                                                                                                                                                                                                                   |                                                                        |                                              |                                           |              |
| Distributor and End User understand that regulations recommendations when they require additional depth of less than 4 feet 5 inches because it does not meet Distributor and End User acknowledge receipt and ur | n. For example, a pool that will hos<br>the minimum depth for World Aq | st World Aquatics sv<br>uatics. By ordering, | vim meets cannot place starting blocks in | water depths |
| END USER SIGNATURE                                                                                                                                                                                                | PRINT NAME                                                             |                                              | DATE                                      |              |
| DISTRIBUTOR SIGNATURE                                                                                                                                                                                             | PRINT NAME                                                             |                                              |                                           |              |